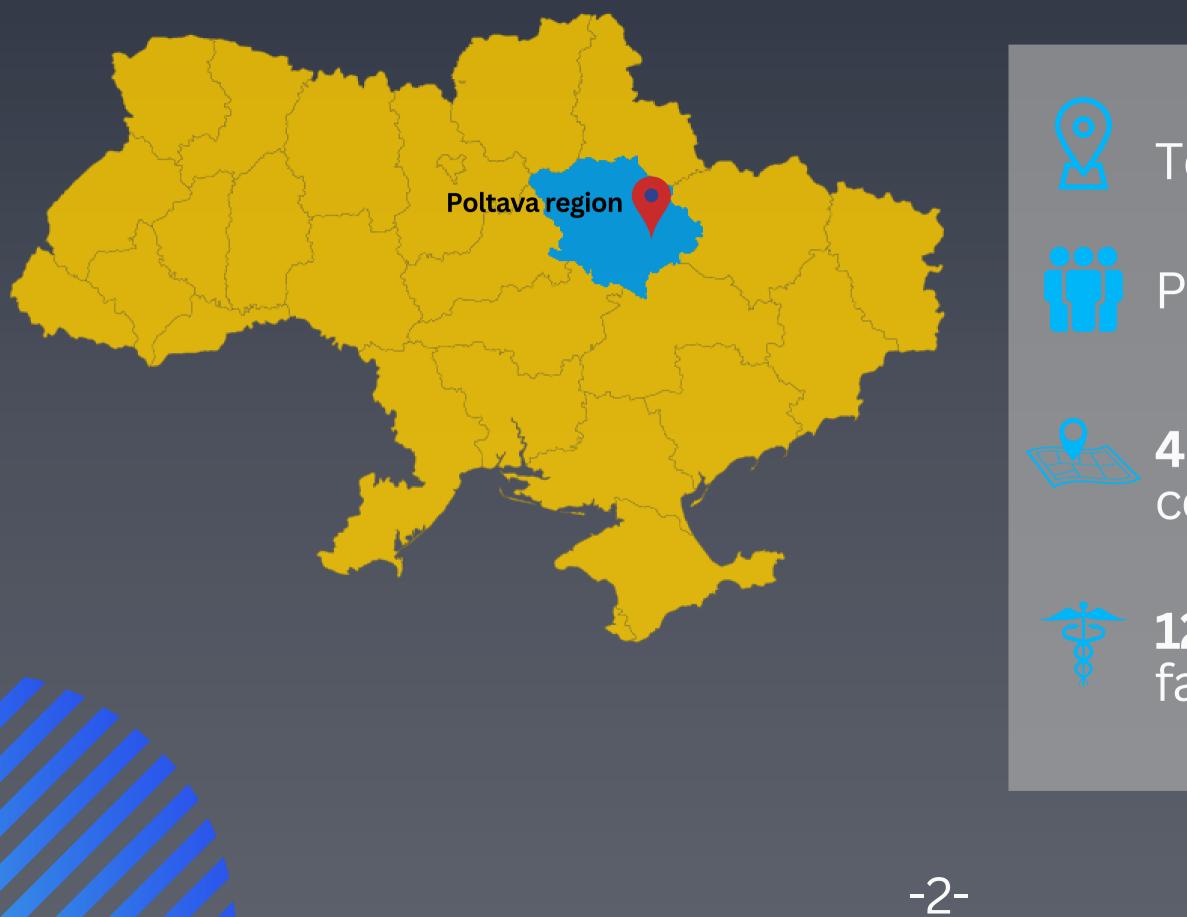

## Territorial area **28 750** km<sup>2</sup>

Population **1350 564** people

**4** regions & **60** territorial communities

**122** medical infrastructure facilities