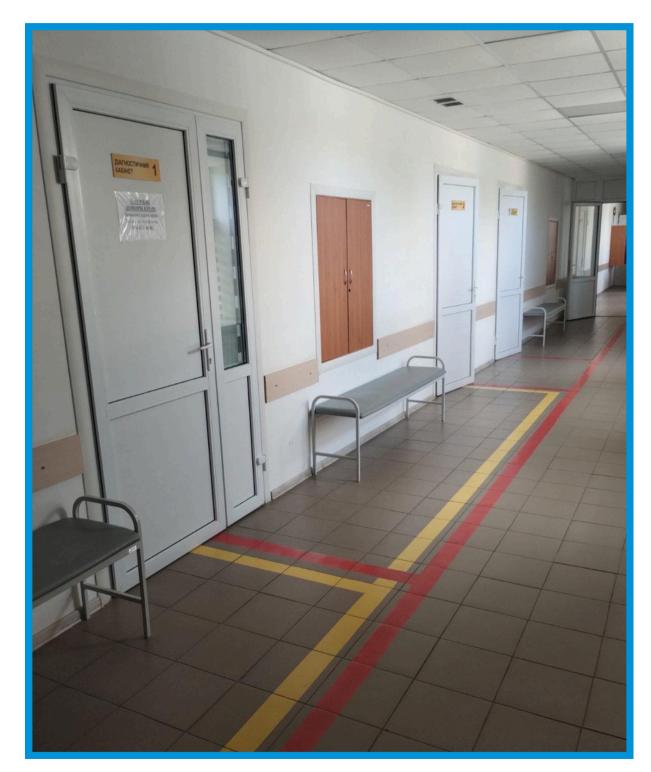

ILDING OF** THE DENTAL PROSTHESIS LABORATORY AND CHILDREN'S CONSULTATION IN THE REHABILITATION DEPARTMENT OF THE "KHOROL CITY HOSPITAL"

## Goal

Reconstruction of the built-in premises of the building of the dental prosthesis laboratory and children's consultation (without changing the external geometric dimensions of their foundations in the plan) in the rehabilitation department.

## Total cost



€ 287795 euro

Opportunity to receive high-quality inpatient rehabilitation services for 20 patients

The department's staff will consist of 26 people

Restoring the potential of the country's population and the ability of the state to exist.

## **Expected results**





## **EXISTING BUILDING**





-21-







ПОЛТАВСЬКА ОБЛАСНА РАДА

HEALTH & REHABILITATION

## **AFTER RECONSTRUCTION**





-22-





HEALTH & REHABILITATION ПОЛТАВСЬКА Обласна рада

### **RESTORATION OF THE MAIN BUILDING OF THE "LUBNY REGIONAL HOSPITAL FOR WAR VETERANS OF POLTAVA REGIONAL COUNCIL"**

## Goal

Expanding the spectrum of providing medical and rehabilitation assistance to soldiers and patients of the Poltava region

## Total cost



€ 2 324 825 euro

Faster and more complete recovery of limb and organ functions

Reduction of the number of days the patient stays in treatment

Reducing the cost of a bed-day

## **Expected results**





## **EXISTING BUILDING**













## **AFTER RECONSTRUCTION**



-25-









# Thank You

## **Contact Us**

Poltava Regional Council



+38 (0532) 56-19-57



info@oblrada-pl.gov.ua

www.oblrada-pl.gov.ua

Poltava Regional Clinical Hospital named after M.V.