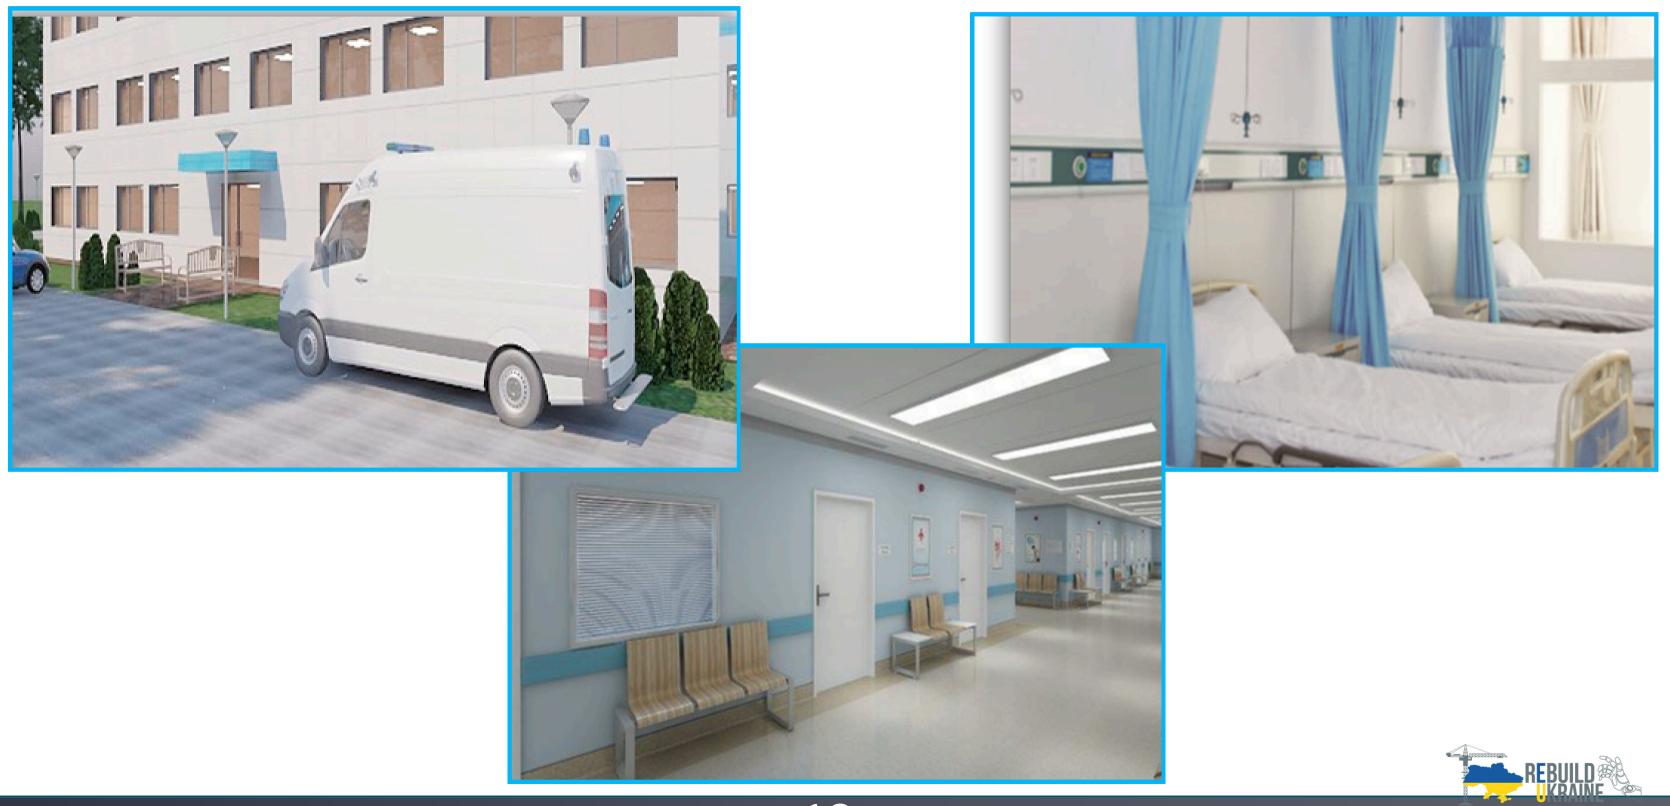

## **AFTER RECONSTRUCTION**

## **EXPECTED RESULTS**

Reconstruction of the building with the extension of the second floor and the installation of an elevator, with the expansion of the bed fund to 60 beds on the area of 1446 m2

- Increasing the number of beds from 30 to 60
- Creation of modern halls for occupational therapy, kinesitherapy and physical rehabilitation
- The hospital elevator will provide unobstructed access to the 2nd floor of the building
- Inclusiveness of space: unhindered movement inside