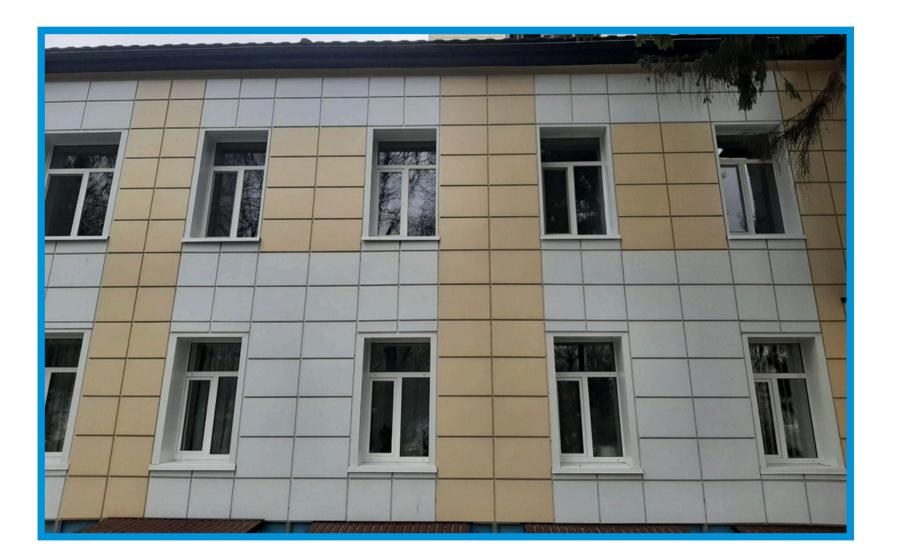

## **AFTER RECONSTRUCTION**

## **EXPECTED RESULTS**

Reconstruction of the building with the extension of the second floor and the installation of an elevator, with the expansion of the bed fund to 60 beds on the area of 1446 m2

- Increasing the number of beds from 30 to 60
- Creation of modern halls for occupational therapy, kinesitherapy and physical rehabilitation
- The hospital elevator will provide unobstructed access to the 2nd floor of the building
- Inclusiveness of space: unhindered movement inside