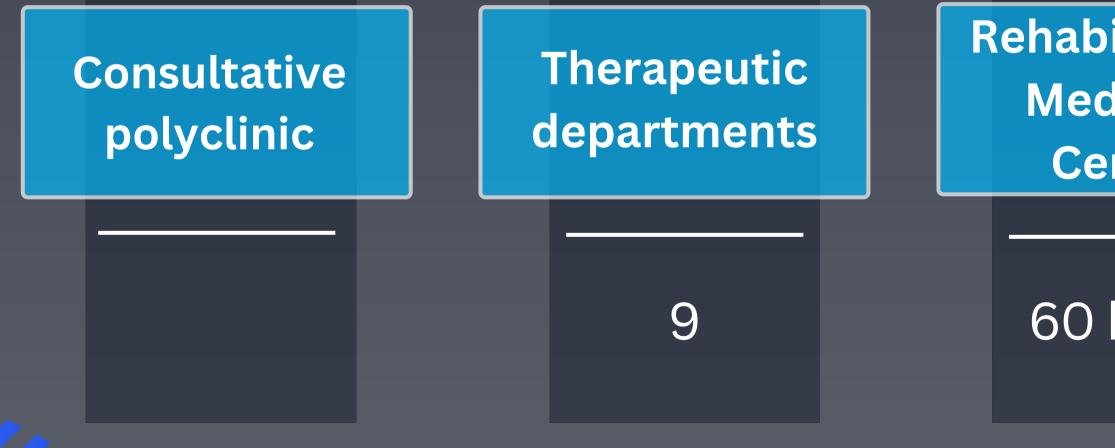

## 230 000

patients are consulted per year

Interventional radiology department

**Orthopaedic and** Trauma Department

### 30 beds

Ophthalmology department

Vascular Surgery Department

### 30 beds

**Proctological** department

**Department of** Anaesthesiology and Intensive Care

25 beds

### Paraclinical services

60 beds