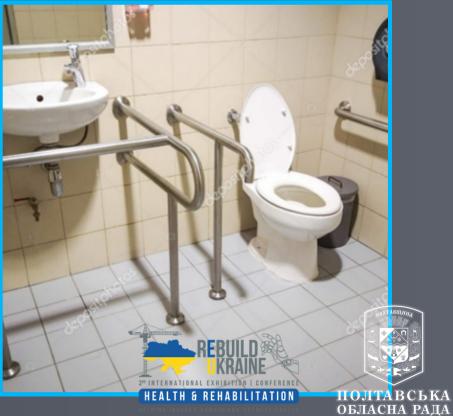

## **EXPECTED RESULTS**

Reconstruction of the building with the extension of the second floor and the installation of an elevator, with the expansion of the bed fund to 60 beds on the area of 1446 m2

- Increasing the number of beds from 30 to 60
- Creation of modern halls for occupational therapy, kinesitherapy and physical rehabilitation
- The hospital elevator will provide unobstructed access to the 2nd floor of the building
- Inclusiveness of space: unhindered movement inside