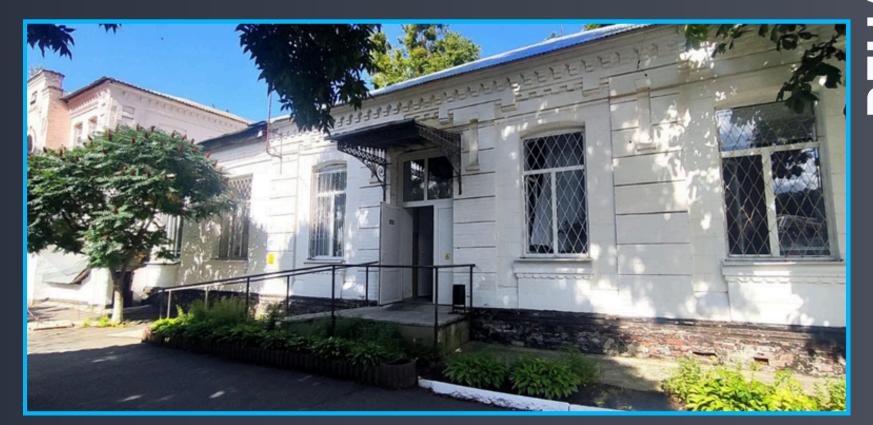

## **AFTER RECONSTRUCTION**

## **EXPECTED RESULTS**

Reconstruction of the building with the extension of the second floor and the installation of an elevator, with the expansion of the bed fund to 60 beds on the area of 1446 m2

- Increasing the number of beds from 30 to 60
- Creation of modern halls for occupational therapy, kinesitherapy and physical rehabilitation
- The hospital elevator will provide unobstructed access to the 2nd floor of the building
- Inclusiveness of space: unhindered movement inside