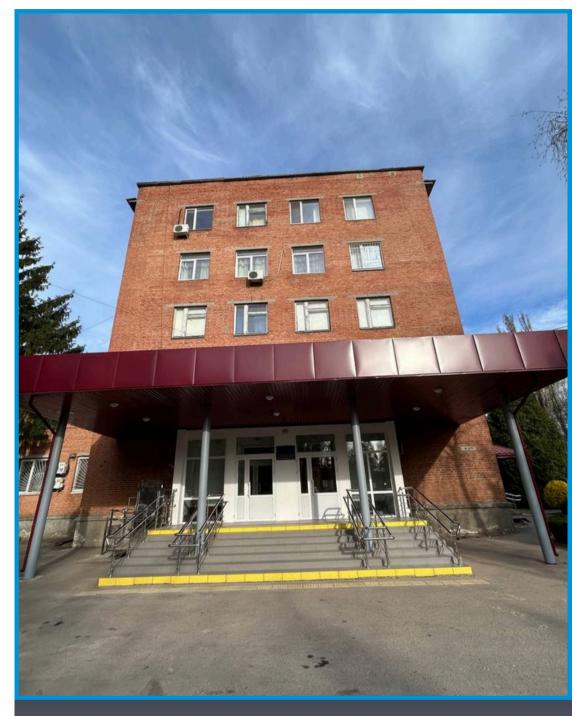

ruction of the building with the extension of the second floor and the installation of an elevator, with the expansion of the bed fund to 60 beds on the area of 1446 m2









- Increasing the number of beds from 30 to 60
- Creation of modern halls for occupational therapy, kinesitherapy and physical rehabilitation
- The hospital elevator will provide unobstructed access to the 2nd floor of the building
- Inclusiveness of space: unhindered movement inside





HEALTH & REHABILITATION ПОЛТАВСЬКА Обласна рада

## TECHNICAL AND ECONOMIC INDICATORS

# Area 1446 м2 m<sup>2</sup> Superficiality 2 stairs



HEALTH & REHABILITATION

## **Design capacity**

## 54 doctors

## 60 hospital beds

## Total cost

## € 2090 910 euro



## OTHER PROJECTS: POLTAVA, KHOROL, LUBNY



## **OTHER PROJECTS**



Reconstruction of the complex of buildings of the communal enterprise "Regional Institution for the Provision of Psychiatric Assistance of Poltava Regional Council"



Reconstruction of the built-in premises of the building of the dental prosthesis laboratory and children's consultation in the rehabilitation department of the "Khorol City Hospital"

-16-







Restoration of the main building of the "Lubny Regional Hospital for War Veterans of Poltava Regional Council"

**RECONSTRUCTION OF THE COMPLEX OF BUILDINGS OF** THE COMMUNAL ENTERPRISE "REGIONAL INSTITUTION FOR THE **PROVISION OF PSYCHIATRIC ASSISTANCE OF POLTAVA REGIONAL COUNCIL"** 

## Goal

Restoration of medical and diagnostic buildings, departments of palliative care and rehabilitation, buildings of the economic complex with