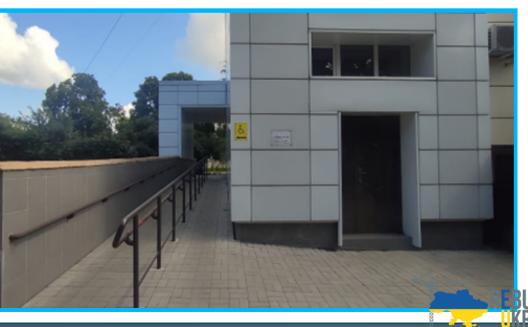

## **AFTER RECONSTRUCTION**

## **EXPECTED RESULTS**

Reconstruction of the building with the extension of the second floor and the installation of an elevator, with the expansion of the bed fund to 60 beds on the area of 1446 m2

- Increasing the number of beds from 30 to 60
- Creation of modern halls for occupational therapy, kinesitherapy and physical rehabilitation
- The hospital elevator will provide unobstructed access to the 2nd floor of the building
- Inclusiveness of space: unhindered movement inside