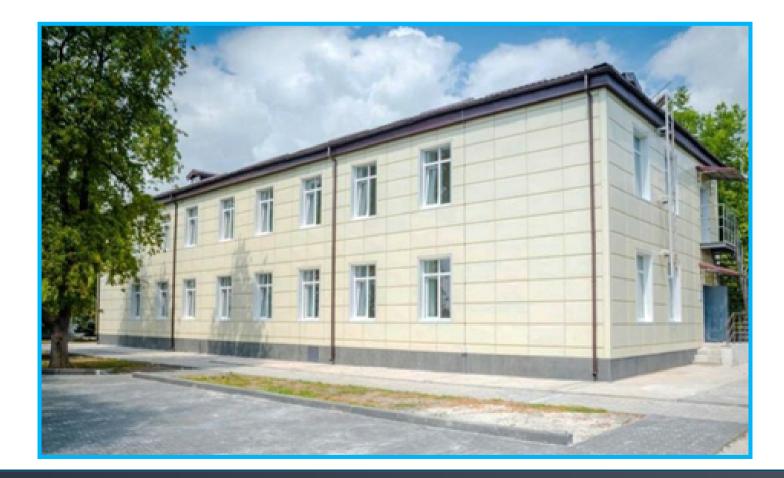

## **AFTER RECONSTRUCTION**

## **EXPECTED RESULTS**

Reconstruction of the building with the extension of the second floor and the installation of an elevator, with the expansion of the bed fund to 60 beds on the area of 1446 m2

- Increasing the number of beds from 30 to 60
- Creation of modern halls for occupational therapy, kinesitherapy and physical rehabilitation
- The hospital elevator will provide unobstructed access to the 2nd floor of the building
- Inclusiveness of space: unhindered movement inside