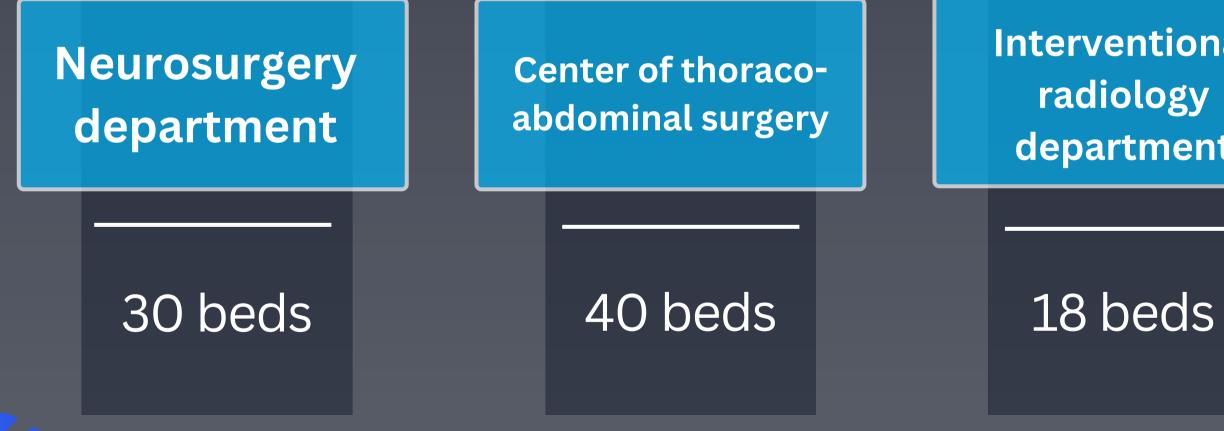

## 230 000

patients are consulted per year

Interventional radiology department

**Orthopaedic and** Trauma Department