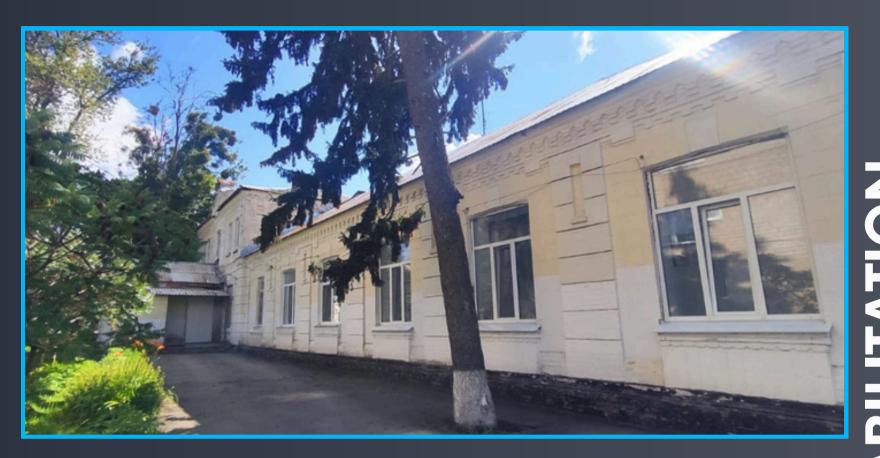

ntre

Infection control centre (by WHO support)

the first in Ukraine

the first in Ukraine





ОБЛАСНА РАЛА

HEALTH & REHABILITATION ПОЛТАВСЬКА



III-level Perinatal Center

**Center for Specialized Pediatric Care** 

114 beds

116 beds

-9-

### «Recovery» **Veteran Center**

**Dermato**venerological center

### 110 beds

### 40 beds







-10-

Rehabilitation Medicine Centre

### Paraclinical services

60 beds

### 24/7





ОБЛАСНА РАЛА

HEALTH & REHABILITATION ПОЛТАВСЬКА

«Poltava Regional Clinical Hospital named after M.V. Sklifosovsky» since the first days of the full-scale invasion has been providing assistance to war victims: both wounded soldiers and civilians.

8037

servicemen were treated



5274

## internally displaced persons were treated





## **BUILDING NOW:**



۲





## Z O TATI П П

-12-

## **AFTER RECONSTRUCTION**







## **EXPECTED RESULTS**

Reconstruction of the building with the extension of the second floor and the installation of an elevator, with the expansion of the bed fund to 60 beds on the area of 1446 m2









- Increasing the number of beds from 30 to 60
- Creation of modern halls for occupational therapy, kinesitherapy and physical rehabilitation
- The hospital elevator will provide unobstructed access to the 2nd floor of the building
- Inclusiveness of space: unhindered movement inside





HEALTH & REHABILITATION ПОЛТАВСЬКА Обласна рада

## TECHNICAL AND ECONOMIC INDICATORS

# Area 1446 м2 m<sup>2</sup> Superficiality 2 stairs



HEALTH & REHABILITATION

## **Design capacity**

## 54 doctors

## 60 hospital beds

## Total co