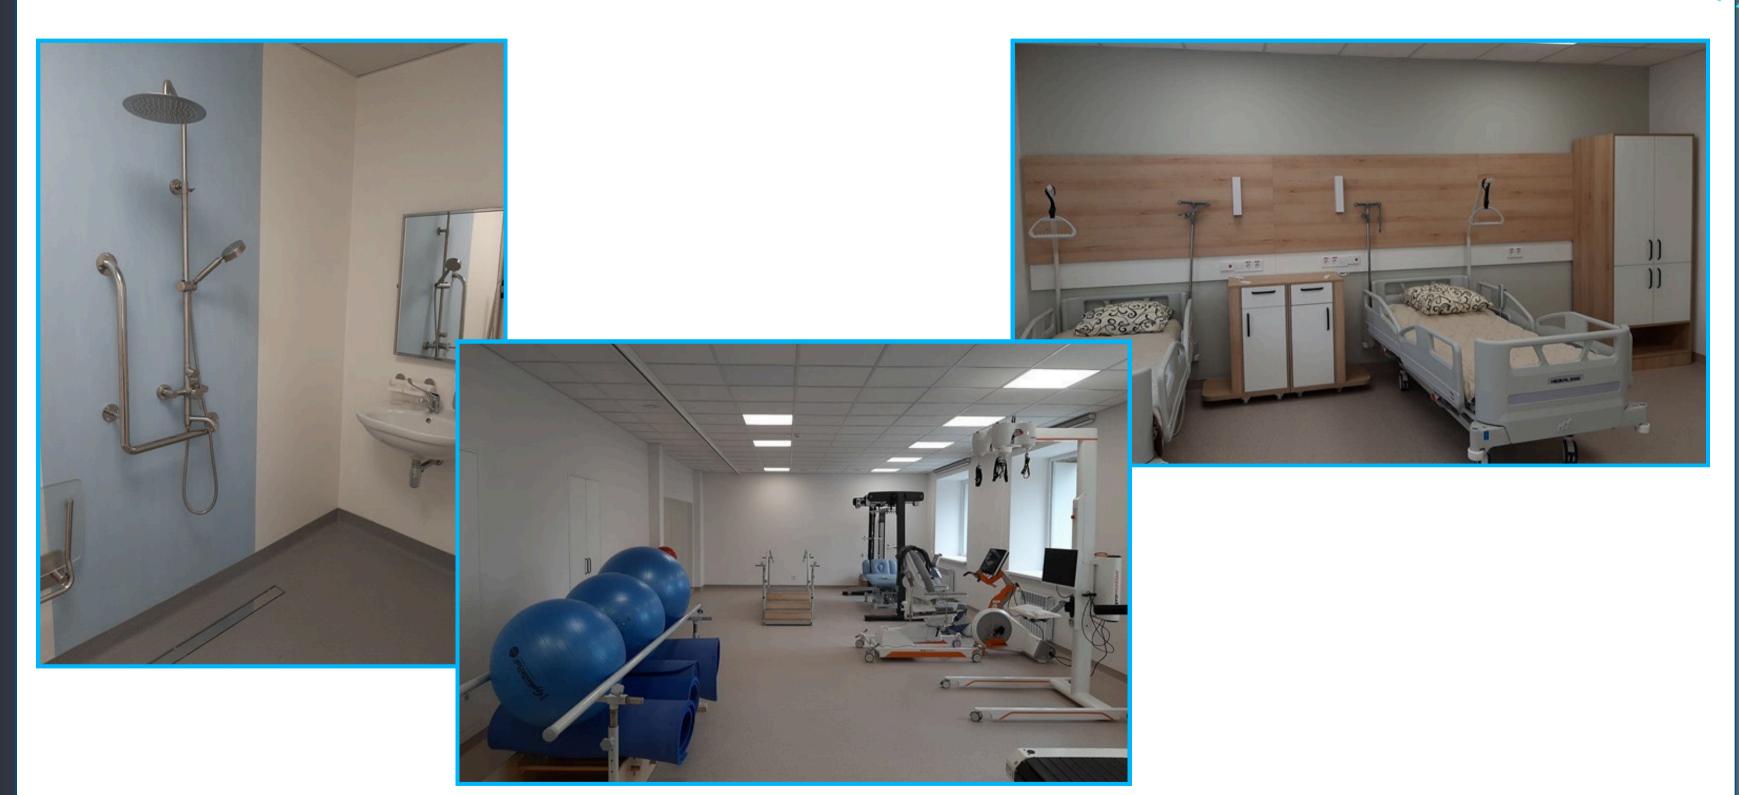

## **AFTER RECONSTRUCTION**

## **EXPECTED RESULTS**

Reconstruction of the building with the extension of the second floor and the installation of an elevator, with the expansion of the bed fund to 60 beds on the area of 1446 m2

- Increasing the number of beds from 30 to 60
- Creation of modern halls for occupational therapy, kinesitherapy and physical rehabilitation
- The hospital elevator will provide unobstructed access to the 2nd floor of the building
- Inclusiveness of space: unhindered movement inside