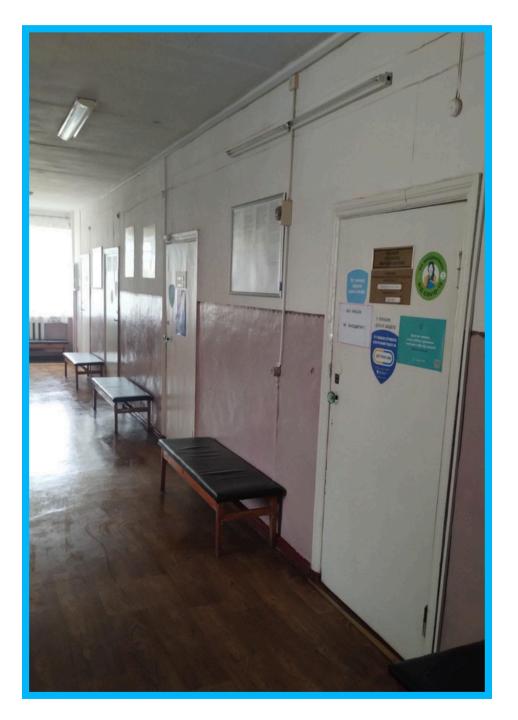

& REHABILITATION

ПОЛТАВСЬКА ОБЛАСНА РАДА

**RECONSTRUCTION OF THE BUILT-IN PREMISES OF THE BUILDING OF** THE DENTAL PROSTHESIS LABORATORY AND CHILDREN'S CONSULTATION IN THE REHABILITATION DEPARTMENT OF THE "KHOROL CITY HOSPITAL"

## Goal

Reconstruction of the built-in premises of the building of the dental prosthesis laboratory and children's consultation (without changing the external geometric dimensions of their foundations in the plan) in the rehabilitation department.

## Total cost



€ 287795 euro

Opportunity to receive high-quality inpatient rehabilitation services for 20 patients

The department's staff will consist of 26 people

Restoring the potential of the country's population and the ability of the state to exist.

## **Expected results**





## **EXISTING BUILDING**





-21-







ПОЛТАВСЬКА ОБЛАСНА РАДА

HEALTH & REHABILITATION

## **AFTER RECONSTRUCTION**





-22-





HEALTH & REHABILITATION ПОЛТАВСЬКА Обласна рада

### **RESTORATION OF THE MAIN BUILDING OF THE "LUBNY REGIONAL HOSPITAL FOR WAR VETERANS OF POLTAVA REGIONAL COUNCIL"**

## Goal

Expanding the spectrum of providing medical and rehabilitation assistance to soldiers and patients of the Poltava region

## Total cost



€ 2 324 825 euro

Faster and more complete recovery of limb and organ functions

Reduction of the number of days the patient stays in treatment

Reducing the cost of a bed-day

## **Expected results**





## **EXISTING BUILDING**













## **AFTER RECONSTRUCTION**



-25-









# Thank You

## **Contact Us**

Poltava Regional Council



+38 (0532) 56-19-57



info