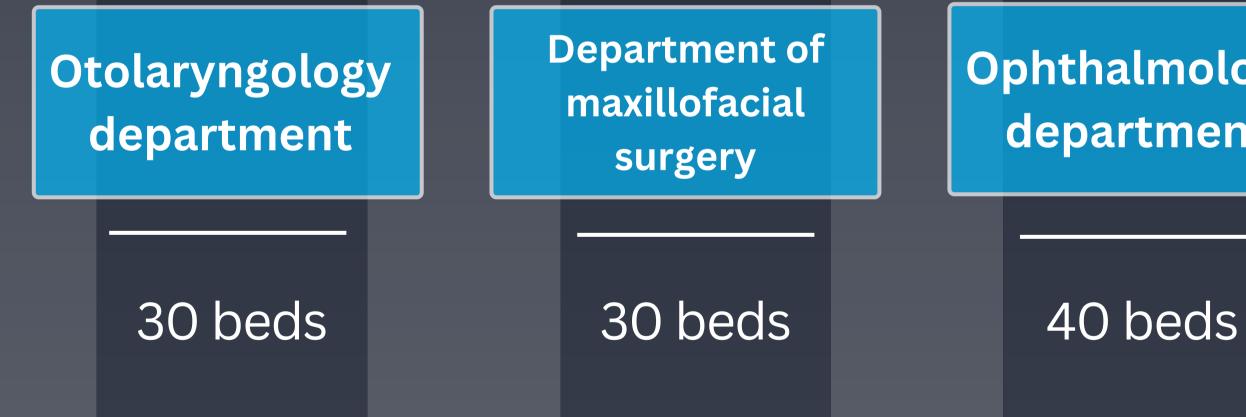

### 30 beds

Ophthalmology department

Vascular Surgery Department

### 30 beds

**Proctological** department

**Department of** Anaesthesiology and Intensive Care

25 beds