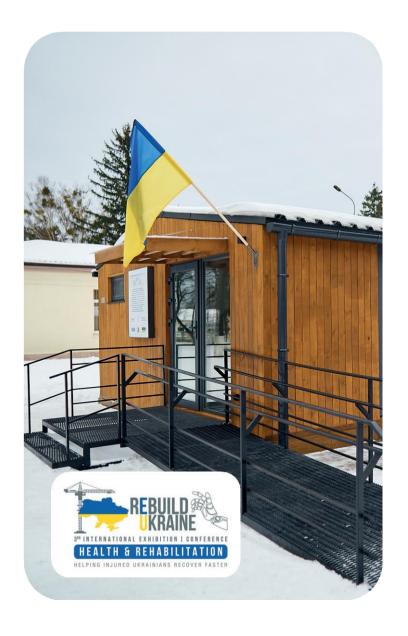

## Examples of module implementation and our partners

The first module was opened in Jan 2024 in Ovruch, the town near the frontier with Belarus in the Zhytomyr region

Mindy is implementing the social franchise into 4 new locations that should be launched in Sept 2024

## We've developed the solution and are already deploying it

- Our vision for solving the problem social franchise from "Mindy"
- We use a franchising model to scale up standardized solutions nationwide
- Mindy's proposal is a small, mobile, inclusive, multi-functional space of 78 sq.m.
- Multidisciplinary team includes 6-10 specialists: case manager, physical rehabilitation doctor, physical therapist, therapist's assistant/ massage specialist, ergotherapist, speech therapist, psychologist, veteran-mentor, lawyer and HR manager