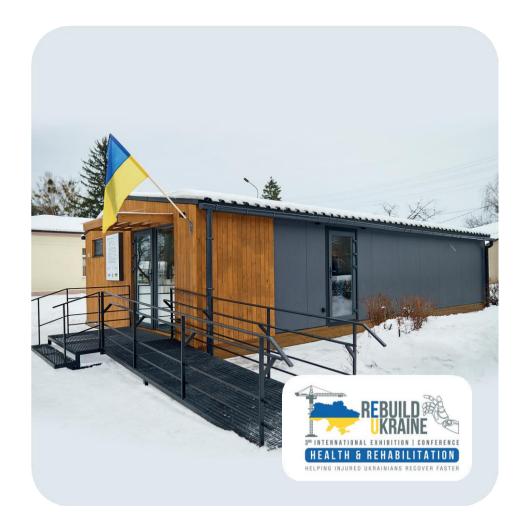

## We've developed the solution and are already deploying it

- Our vision for solving the problem social franchise from "Mindy"
- We use a franchising model to scale up standardized solutions nationwide
- Mindy's proposal is a small, mobile, inclusive, multi-functional space of 78 sq.m.
- Multidisciplinary team includes 6-10 specialists: case manager, physical rehabilitation doctor, physical therapist, therapist's assistant/ massage specialist, ergotherapist, speech therapist, psychologist, veteran-mentor, lawyer and HR manager

## We've developed the solution and are already deploying it

- Physical and psychological rehabilitation, recovery from blast wounds, preparation for prosthetic procedures, rehabilitation after concussions, and other types of help may be given in the module
- The social franchise from "Mindy" is about quick and actual rehabilitation infrastructure for small towns with 5-25 thousand people
- Mindy finances the module, and the local community pays for the module's supporting expenses.
  The National Health Service of Ukraine compensates the specialists