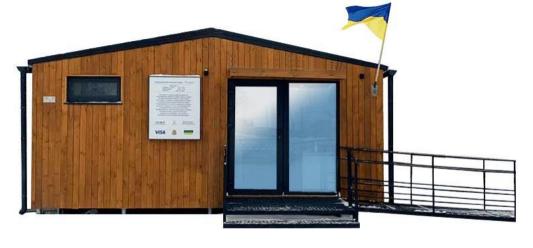

## We've developed the solution and are already deploying it

- Our vision for solving the problem social franchise from "Mindy"
- We use a franchising model to scale up standardized solutions nationwide
- Mindy's proposal is a small, mobile, inclusive, multi-functional space of 78 sq.m.
- Multidisciplinary team includes 6-10 specialists: case manager, physical rehabilitation doctor, physical therapist, therapist's assistant/ massage specialist, ergotherapist, speech therapist, psychologist, veteran-mentor, lawyer and HR manager

#### Advantages and Benefits

- Mindy's module is a small space, which means it is cost-effective in production
- Mindy looks for the module financing while the local community prepares the place for the module
- The module and its inventory are highly standardized
- Modern rehabilitation facility starts to work almost immediately after opening
- Everything inside the module is new, modern, and of good quality so the Mindy's module may work for many years ahead
- The module and the location are inclusive. People with peculiar needs may readily use Mindy's module
- The module is mobile and can be transported to another location If necessary
- Compatible with the local healthcare system and national services
- An integrated network of mobile rehabilitation modules
- The module is a next-to-the-door solution for small towns
- Specialists from the module also work as a mobile care team

## Examples of module implementation and our partners

The first module was opened in Jan 2024 in Ovruch, the town near the frontier with Belarus in the Zhytomyr region

Mindy is implementing the social franchise into 4 new locations that should be launched in Sept 2024