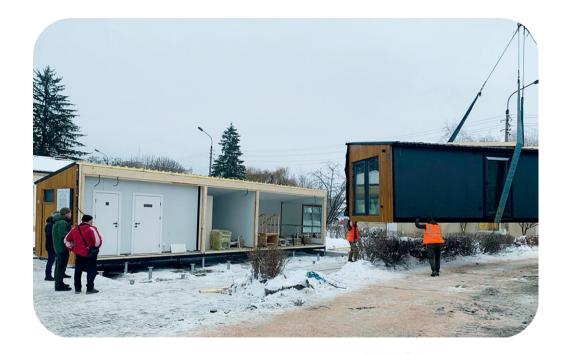

## We've developed the solution and are already deploying it

- Our vision for solving the problem social franchise from "Mindy"
- We use a franchising model to scale up standardized solutions nationwide
- Mindy's proposal is a small, mobile, inclusive, multi-functional space of 78 sq.m.
- Multidisciplinary team includes 6-10 specialists: case manager, physical rehabilitation doctor, physical therapist, therapist's assistant/ massage specialist, ergotherapist, speech therapist, psychologist, veteran-mentor, lawyer and HR manager

#### Costs and Production

- Mindy's standard fully equipped module for 78 sq.m. costs 90,000 euro
- Mindy needs 2 months to build the module, produce and buy all equipment and inventory, and train the team. Mindy accompanies the multidisciplinary team after the opening for next 2 months to fully integrate the rehabilitation services into the local and national medical system
- Mindy's production capacities are 40 locations/ modules per year, 5 modules produced simultaneously
- There are around 1,350 small communities with over 270 key regional centers, which demand quick and viable solutions to the rehabilitation problem

## Examples of module implementation and our partners

The first module was opened in Jan 2024 in Ovruch, the town near the frontier with Belarus in the Zhytomyr region

Mindy is implementing the social franchise into 4 new locations that should be launched in Sept 2024