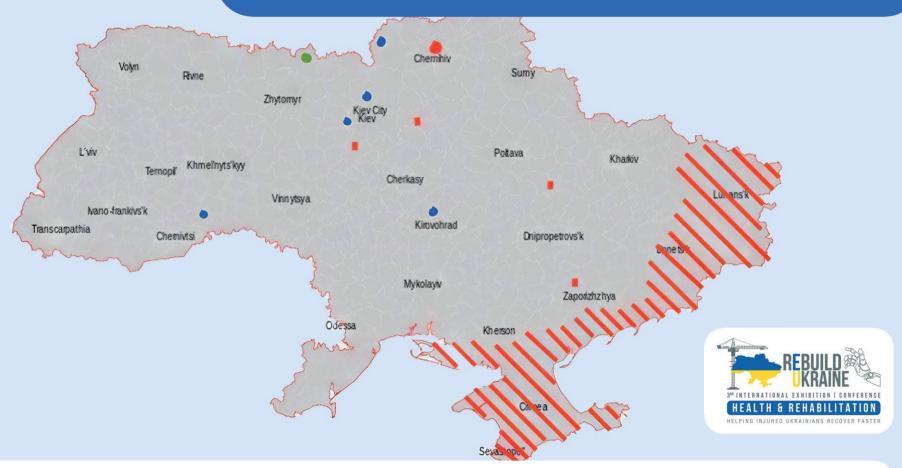

### The network of "Mindy"

Green - working modular in Ovruch city, Zhytomyr region

Blue – financed, opening in September – October 2024 in the cities of Khotyn, Kropyvnytskyi, Vasylkiv, Vyshhorod, Slavutych.

Red – we are looking for financing to open at the end of 2024 in the cities of Chernihiv, Shiroke, Lychkovo, Yagotyn, Bila Tserkva.