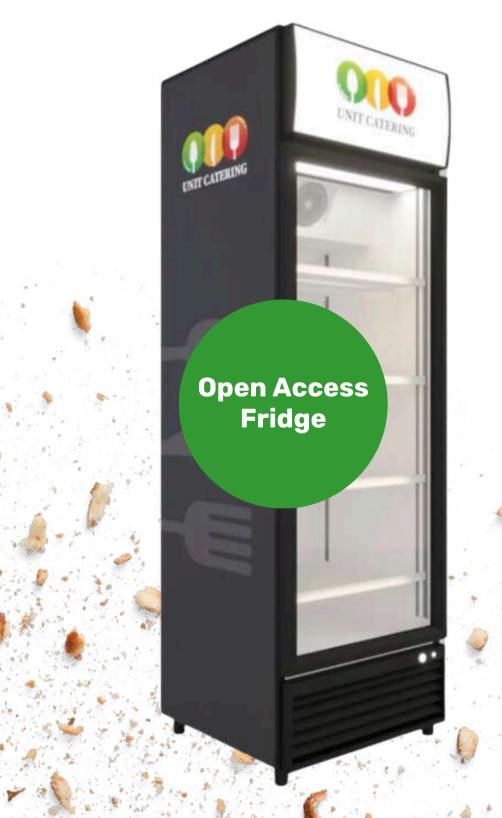

### **FRIDGE VARIANTS**

Choose the optimal fridge for your business:

- ACCESSIBILITY: Free access allows users to choose meals without restrictions.
- SECURITY & CONTROL: Minimal control; users interact with the fridge freely.
- **PAYMENT:** Users scan a QR code on the door to access the payment page and manually enter the amount.
- **AUTOMATION:** None; payment requires manual input.
- **CONVENIENCE:** Easy to use, but transactions take more time.