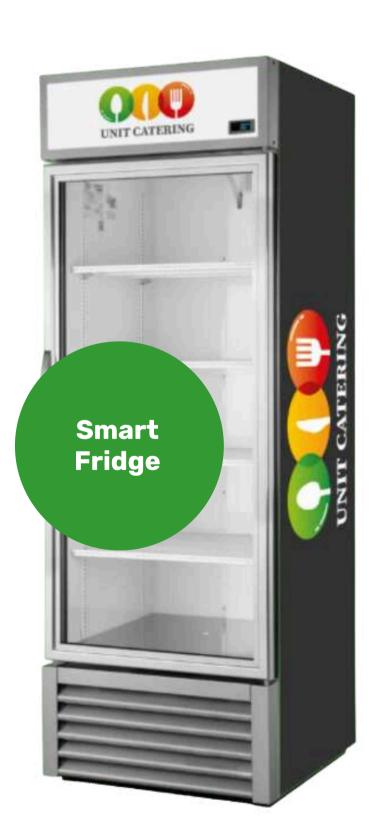

- ACCESSIBILITY: Access is restricted and controlled via a special app that scans a QR code to unlock the fridge.
- **SECURITY & CONTROL:** High security with automated item tracking via identification systems.
- **PAYMENT:** Processed automatically through the app using RFID technology to detect selected items.
- **AUTOMATION:** Fully automated selection and payment process, ensuring efficiency and accuracy.
- **CONVENIENCE:** Highly convenient and fast; minimizes time spent on transactions.