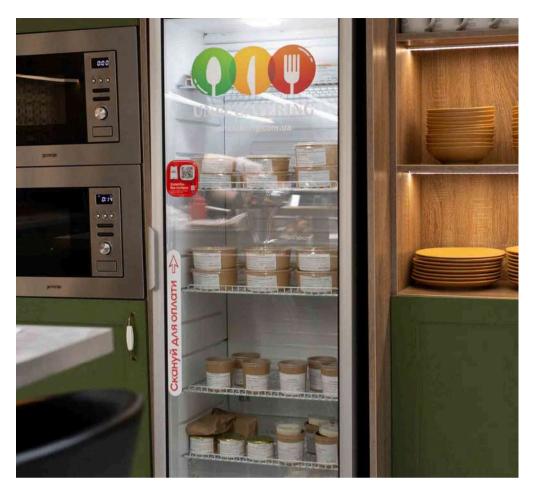

#### **Smart Fridges**

Ideal for organizations without space for a canteen or café. All you need is 1 m² and an electrical outlet. We deliver fresh, delicious meals daily – ready for a quick, tasty lunch.

# SMART FRIDGE BY UNIT CATERING

# An innovative solution for fast and effortless food service

- Operates 24/7, no days off
- Over 100 diverse dishes: sandwiches, pastries, salads, side dishes, soups, mains, and bowls
- Requires only a few square meters of space
- Fresh, ready-to-eat meals delivered daily
- Smart Fridge design tailored to your interior and brand
- Menu customized to the preferences and needs of your team

### **FRIDGE VARIANTS**

Choose the optimal fridge for your business:

- ACCESSIBILITY: Free access allows users to choose meals without restrictions.
- SECURITY & CONTROL: Minimal control; users interact with the fridge freely.
- **PAYMENT:** Users scan a QR code on the door to access the payment page and manually enter the amount.
- **AUTOMATION:** None; payment requires manual input.
- **CONVENIENCE:** Easy to use, but transactions take more time.

- ACCESSIBILITY: Access is restricted and controlled via a special app that scans a QR code to unlock the fridge.
- **SECURITY & CONTROL:** High security with automated item tracking via identification systems.
- **PAYMENT:** Processed automatically through the app using RFID technology to detect selected items.
- **AUTOMATION:** Fully automated selection and payment process, ensuring efficiency and accuracy.
- **CONVENIENCE:** Highly convenient and fast; minimizes time spent on transactions.