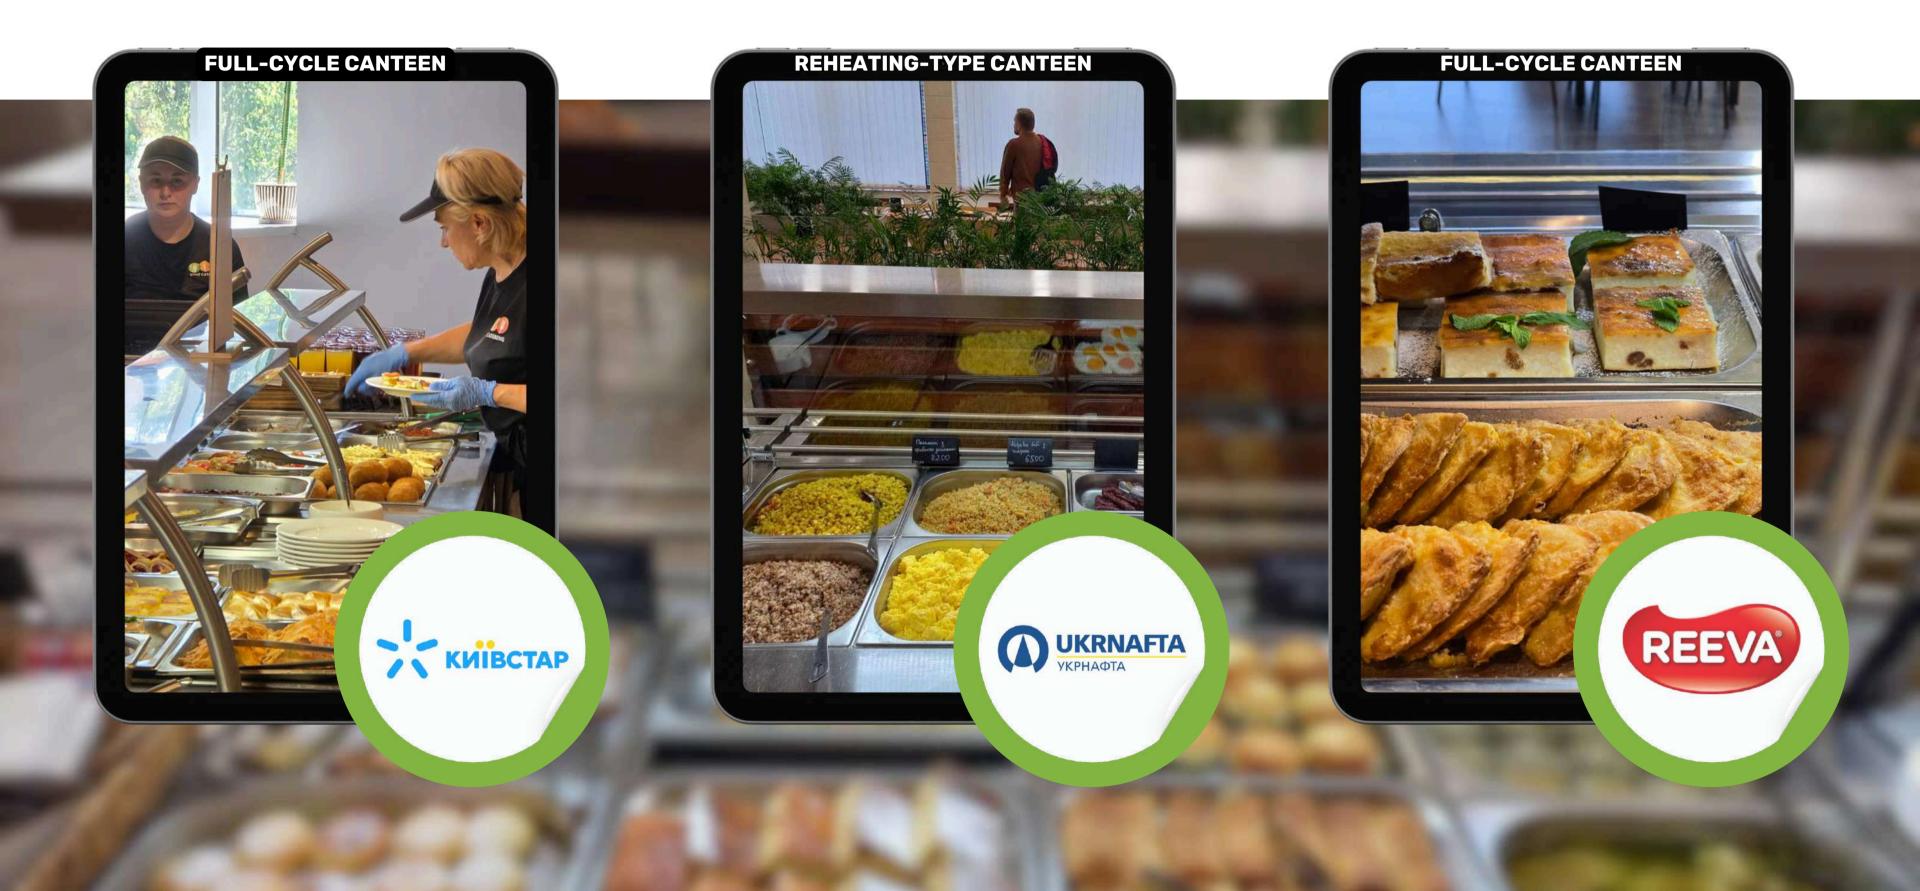

# Full-Cycle Canteens

Perfect for companies with a large number of employees. We provide a turnkey solution, organizing dining areas, serving lines, and full-scale food production (hot and cold kitchens, prep areas, full kitchen facilities).

# Finishing-Type Canteens

An ideal solution for medium-sized medical institutions with limited kitchen space. Main dishes are prepared at our central kitchen and undergo final thermal processing and serving on-site.

## **COMPARISON OF CANTEEN TYPES**

|                       | Full cycle                                                                                    | Reheating type                                                                                | Serving line                                                                   |
|-----------------------|-----------------------------------------------------------------------------------------------|-----------------------------------------------------------------------------------------------|--------------------------------------------------------------------------------|
| Required area         | Production premises<br>– from 100 sq.m                                                        | Production premises<br>– from 50 sq.m                                                         | Premises – from<br>50 sq.m                                                     |
| Required power supply | Electric power supply<br>– from 80 kW                                                         | Electric power supply<br>– from 45 kW                                                         | Electric power supply<br>– from 15 kW                                          |
| Staff                 | On average: 20 staff<br>members                                                               | On average: 7 staff<br>members                                                                | On average: 3 staff<br>members                                                 |
| Food preparation      | All meals are cooked directly in the Client's canteen                                         | Main meals are pre-cooked in our central kitchen, and only reheated and served at the canteen | All meals are prepared in our kitchen and then transported to the serving area |
| Equipment             | All necessary equipment for preparing various dishes, including specialized culinary machines | Usually limited to heating equipment such as microwaves or convection ovens                   | Equipment is usually limited to bain-maries and the serving line itself        |
| Dining area           | Based on 2.25 sq.m per<br>one seat                                                            | Based on 2.25 sq.m per<br>one seat                                                            | Based on 2.25 sq.m per one seat                                                |
| Serving line          | yes                                                                                           | yes                                                                                           | yes                                                                            |
| Cash registers        | yes                                                                                           | yes                                                                                           | yes                                                                            |
| Time to launch        | On average: 20<br>working days                                                                | On average: 12<br>working days                                                                | On average: 5<br>working days                                                  |

# **OUR IMPLEMENTED PROJECTS:**