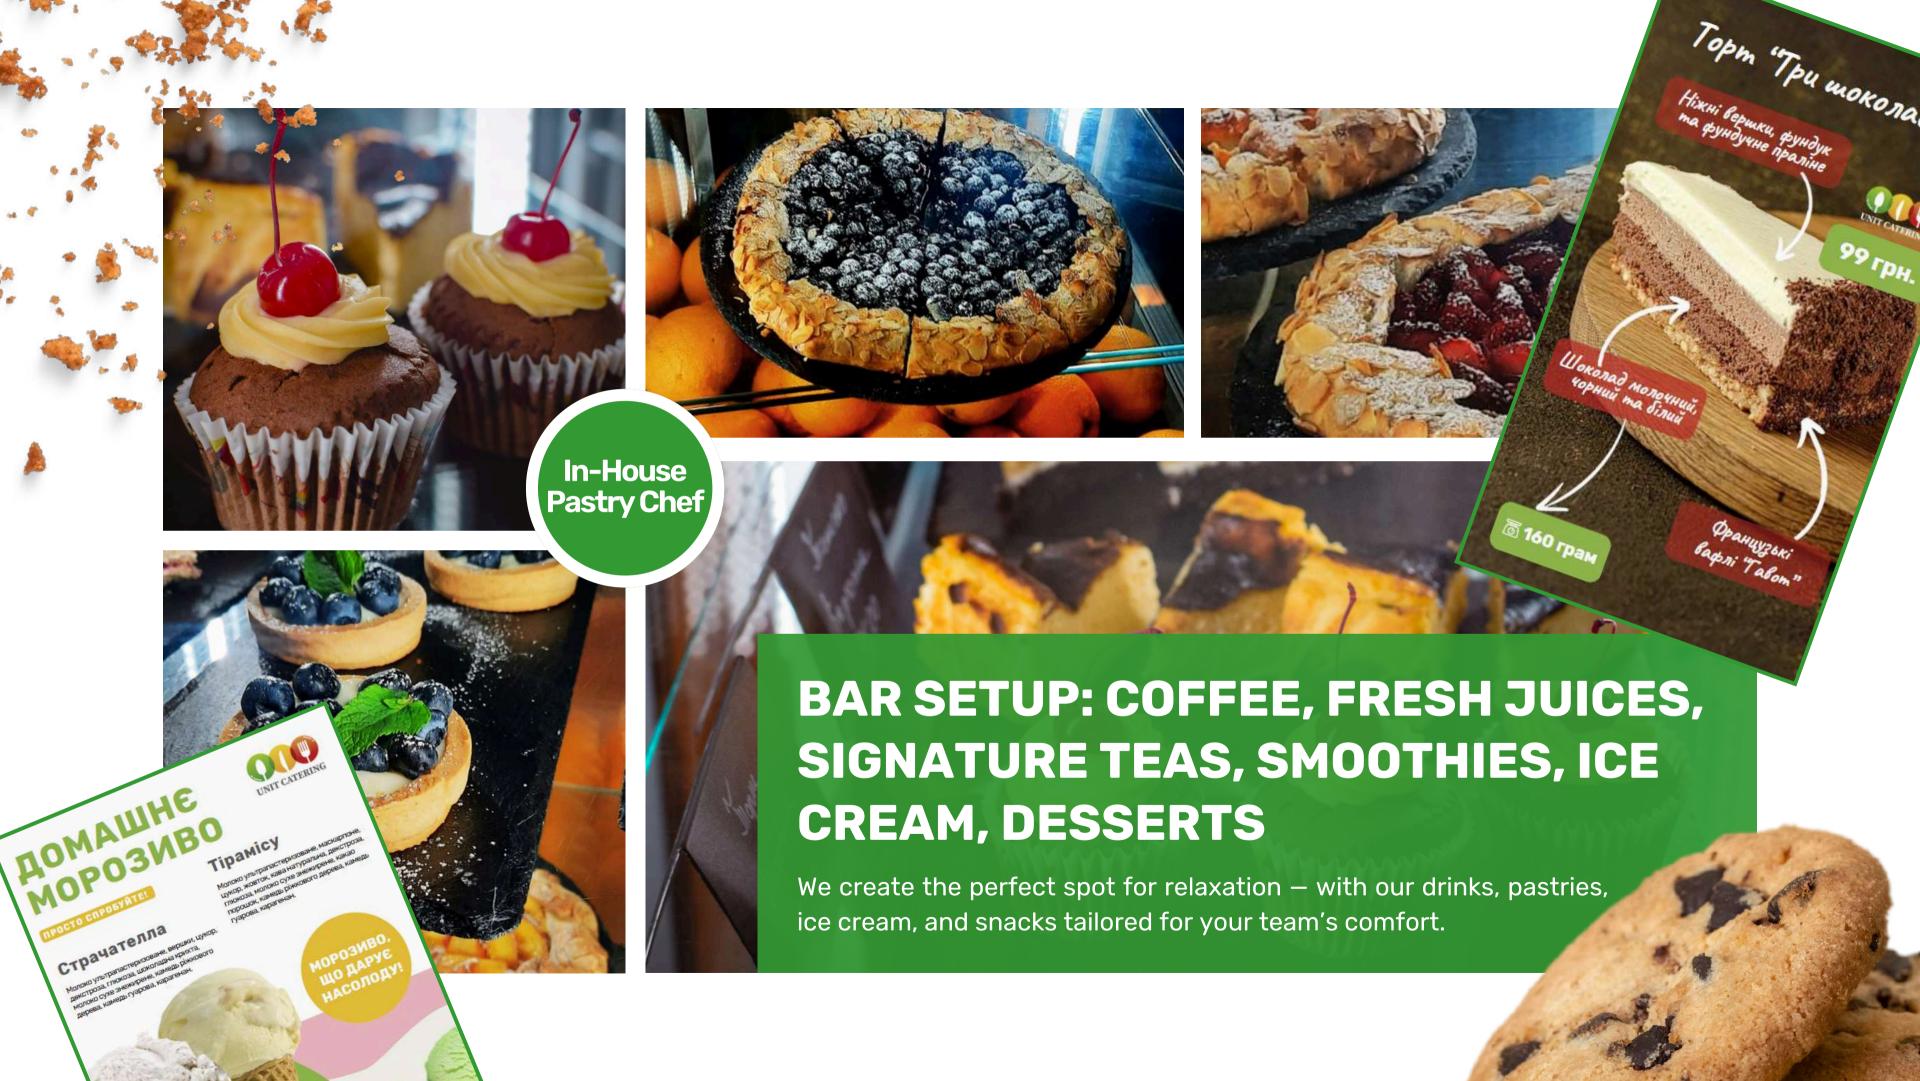

#### **Dish Selection**

At Unit Catering, we take pride in our wide selection of dishes that reflects our deep understanding of culinary preferences and the diverse needs of our clients. From traditional Ukrainian cuisine to modern culinary innovations, our menu is designed to satisfy even the most discerning tastes. Each recipe is crafted with attention to flavor sophistication and balance, allowing us to deliver an unforgettable dining experience.