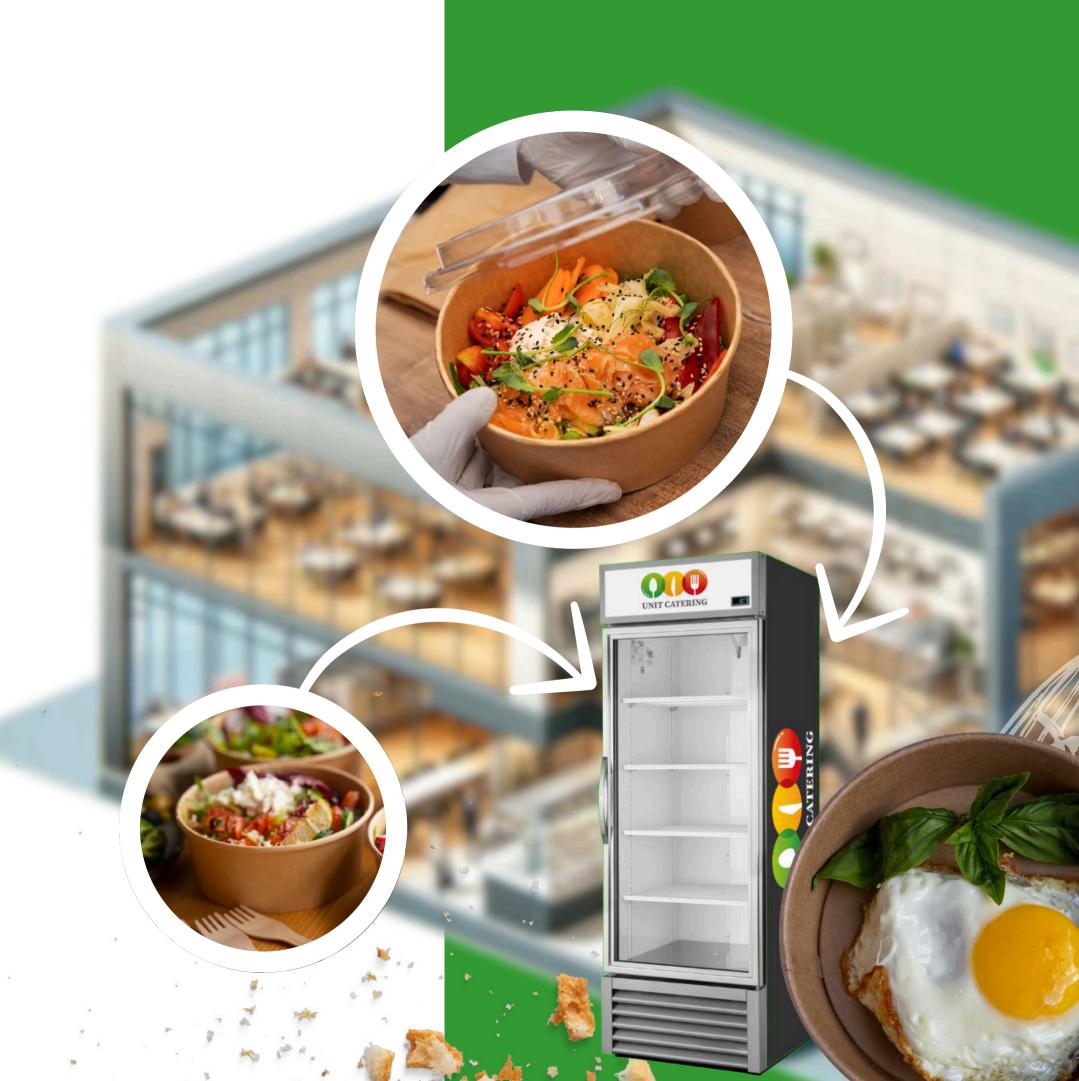

#### **Smart Fridges**

Ideal for organizations without space for a canteen or café. All you need is 1 m² and an electrical outlet. We deliver fresh, delicious meals daily – ready for a quick, tasty lunch.

# SMART FRIDGE BY UNIT CATERING

# An innovative solution for fast and effortless food service

- Operates 24/7, no days off
- Over 100 diverse dishes: sandwiches, pastries, salads, side dishes, soups, mains, and bowls
- Requires only a few square meters of space
- Fresh, ready-to-eat meals delivered daily
- Smart Fridge design tailored to your interior and brand
- Menu customized to the preferences and needs of your team