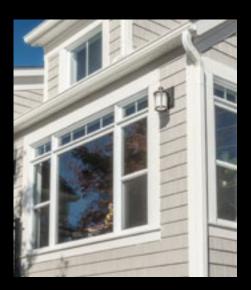

## Eco-side® **SMOOTH**

Delivers the warmth and beauty of traditional wood in the silky smooth finish of engineered wood. Easy to work with and stunning to look at, smooth siding is fit for any design.

Eco-side Smooth is available available available in 6".