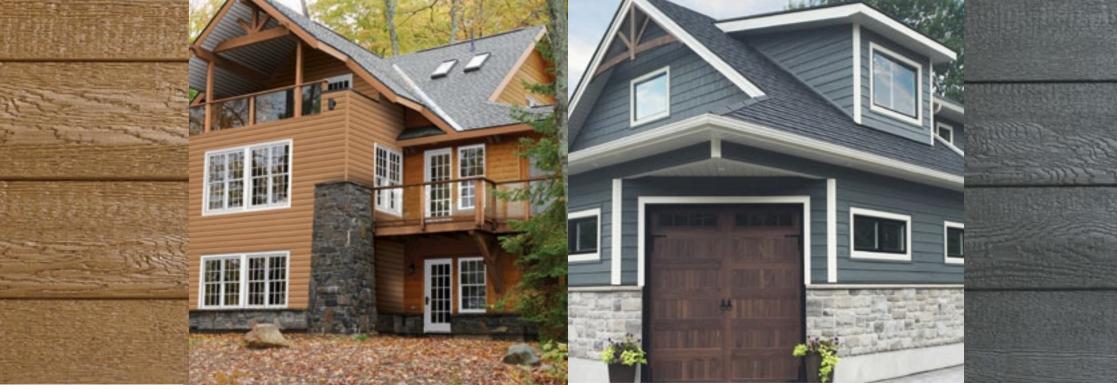

## Eco-side® **SMOOTH**

Delivers the warmth and beauty of traditional wood in the silky smooth finish of engineered wood. Easy to work with and stunning to look at, smooth siding is fit for any design.

Eco-side Smooth is available available available in 6".

#### Stratford Vertical Siding & Soffit

Elevate your homes' exterior by adding the luxury and warmth of engineered wood soffits. The perfect complement to your siding.

Stratford's primary application is as a soffit panel, however, it can also be used as siding and can be installed horizontally, vertically or diagonally.

No matter how it's used, it will add tremendous curb appeal to any home.

For the most accurate color representation, please use official KWP color chips.