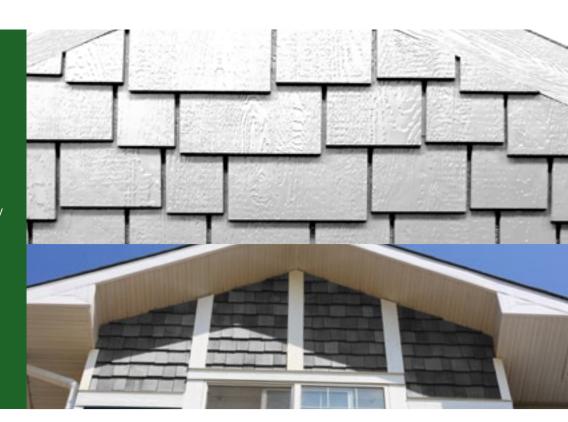

### Hampton Shakes

Accent your home with rustic charm.

- Heavy duty 1/2" thickness, 30% thicker than competitive products.
- 7 7/8" wide and 4' long panels are perfect for accents or total coverage.
- Superior design allows for all nails to be hidden.

## Woodbury Staggered Shakes

With the appearance and charm of authentic cedar shakes, Woodbury Staggered Shakes are the perfect accent for any home. They are ready to mix and match with Eco-side\* siding and trims.

Woodbury Staggered Shakes are pre-primed for superior paint adhesion.

For exclusive color schemes that bring your home to life, visit http://www.kwpproducts.com/color-trends

Page 5 www.kwpproducts.com www.kwpproducts.com Page 6