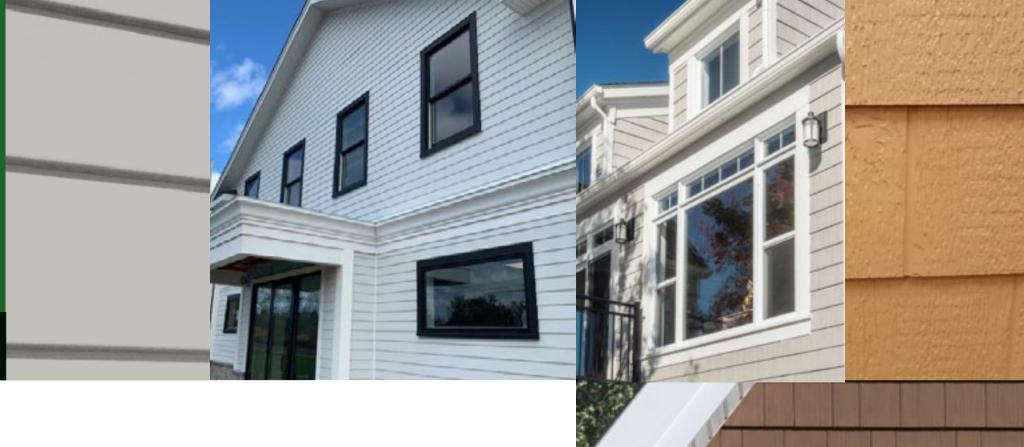

#### Eco-side® **RUSTICS**

The Rustic Collection brings a timeless, natural beauty to any architectural style. With a captivating color contrast of twotones, your home will surely be the showstopper in your neighborhood.

Eco-side Rustics are available in 8".

#### Eco-side® **BOLD**

The beauty, authenticity and warmth of wood siding but with a modern twist. Eco-side® **BOLD** provides a distinctively dramatic style with rich, warm colors that will endure through the years.

Eco-side BOLD is available in 6" & 8" woodgrain.

KHAKI

**ACADIA RUSTIC** 

**CEDAR RUSTIC** 

**PEARL GRAY** 

OLIVE

For the most accurate color representation, please use official KWP color chips.

CACTUS

## Eco-side® **SMOOTH**

Delivers the warmth and beauty of traditional wood in the silky smooth finish of engineered wood. Easy to work with and stunning to look at, smooth siding is fit for any design.

Eco-side Smooth is available available available in 6".