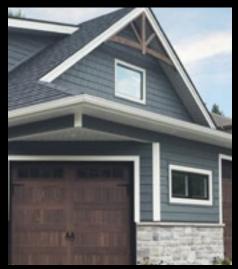

### Hampton Shakes

Accent your home with rustic charm.

- Heavy duty 1/2" thickness, 30% thicker than competitive products.
- 7 7/8" wide and 4' long panels are perfect for accents or total coverage.
- Superior design allows for all nails to be hidden.

For the most accurate color representation, please use official KWP color chips.