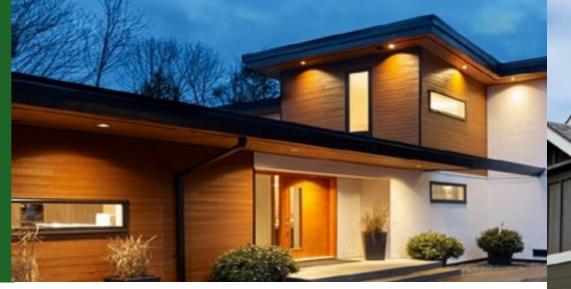

#### Eco-side® **RUSTICS**

The Rustic Collection brings a timeless, natural beauty to any architectural style. With a captivating color contrast of twotones, your home will surely be the showstopper in your neighborhood.

Eco-side Rustics are available in 8".