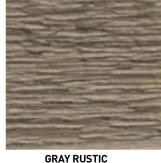

Eco-side BOLD is available in 6" & 8" woodgrain.

KHAKI

**ACADIA RUSTIC** 

**CEDAR RUSTIC** 

**PEARL GRAY** 

OLIVE

For the most accurate color representation, please use official KWP color chips.

CACTUS

GRANITE

SIERRA RUSTIC

**TORREFIED BROWN RUSTIC WALNUT RUSTIC** 

**GRANITE RUSTIC** 

For the most accurate color representation. Please use official KWP color chips.

Visit our website and upload an image of your home to see how our Rustic collection will look on your home.