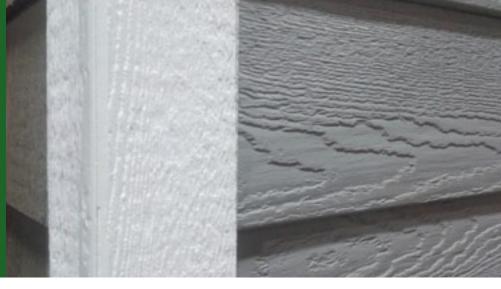

## Eco-side® **SMOOTH**

Delivers the warmth and beauty of traditional wood in the silky smooth finish of engineered wood. Easy to work with and stunning to look at, smooth siding is fit for any design.

Eco-side Smooth is available available available in 6".