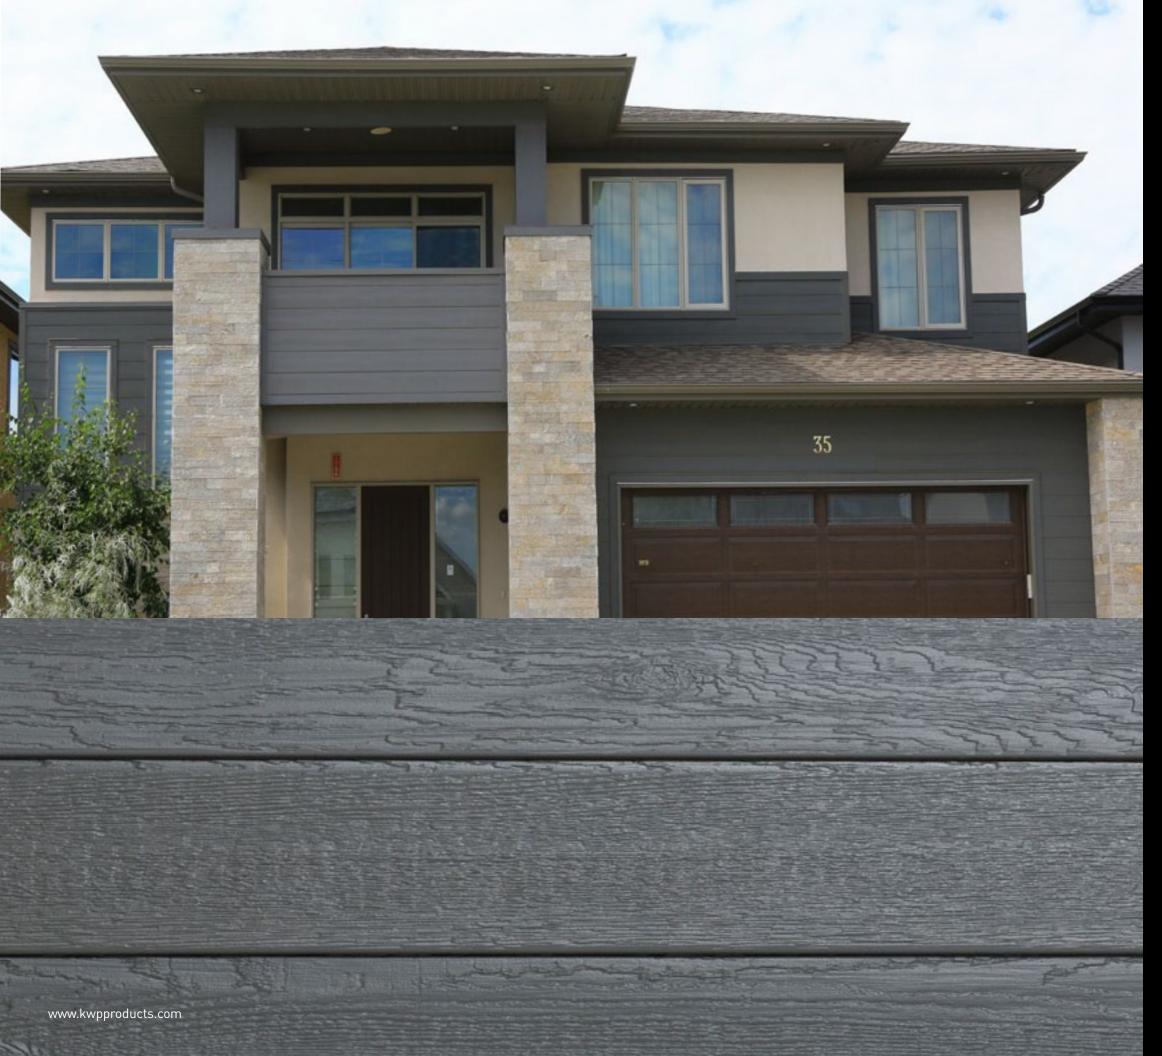

#### Eco-side® **BOLD**

The beauty, authenticity and warmth of wood siding but with a modern twist. Eco-side® **BOLD** provides a distinctively dramatic style with rich, warm colors that will endure through the years.

Eco-side BOLD is available in 6" & 8" woodgrain.

KHAKI

**ACADIA RUSTIC** 

**CEDAR RUSTIC** 

**PEARL GRAY** 

OLIVE

For the most accurate color representation, please use official KWP color chips.

CACTUS