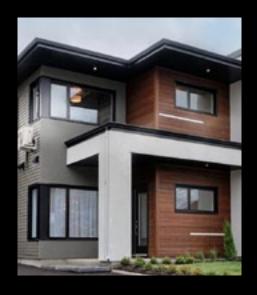

#### Eco-side® **BOLD**

The beauty, authenticity and warmth of wood siding but with a modern twist. Eco-side® **BOLD** provides a distinctively dramatic style with rich, warm colors that will endure through the years.

Eco-side BOLD is available in 6" & 8" woodgrain.

KHAKI

**ACADIA RUSTIC** 

**CEDAR RUSTIC** 

**PEARL GRAY** 

OLIVE

For the most accurate color representation, please use official KWP color chips.

CACTUS