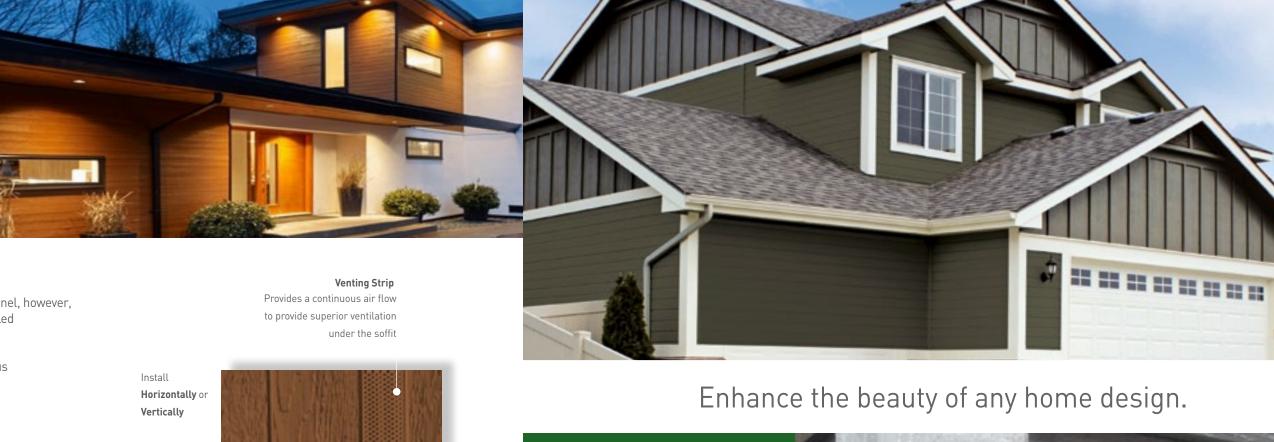

#### Stratford Vertical Siding & Soffit

Elevate your homes' exterior by adding the luxury and warmth of engineered wood soffits. The perfect complement to your siding.

Stratford's primary application is as a soffit panel, however, it can also be used as siding and can be installed horizontally, vertically or diagonally.

No matter how it's used, it will add tremendous curb appeal to any home.

For the most accurate color representation, please use official KWP color chips.