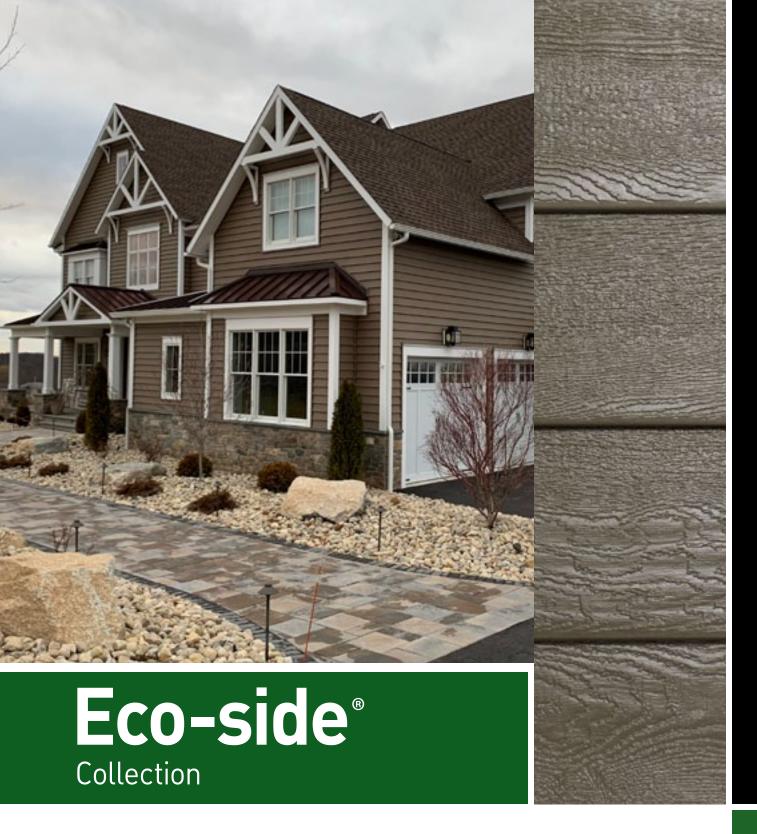

#### Eco-side® **RUSTICS**

The Rustic Collection brings a timeless, natural beauty to any architectural style. With a captivating color contrast of twotones, your home will surely be the showstopper in your neighborhood.

Eco-side Rustics are available in 8".