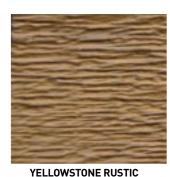

Eco-side BOLD is available in 6" & 8" woodgrain.

KHAKI

**ACADIA RUSTIC** 

**CEDAR RUSTIC** 

**PEARL GRAY** 

OLIVE

For the most accurate color representation, please use official KWP color chips.

CACTUS

GRANITE

SIERRA RUSTIC

**TORREFIED BROWN RUSTIC WALNUT RUSTIC** 

**GRANITE RUSTIC** 

For the most accurate color representation. Please use official KWP color chips.

Visit our website and upload an image of your home to see how our Rustic collection will look on your home.