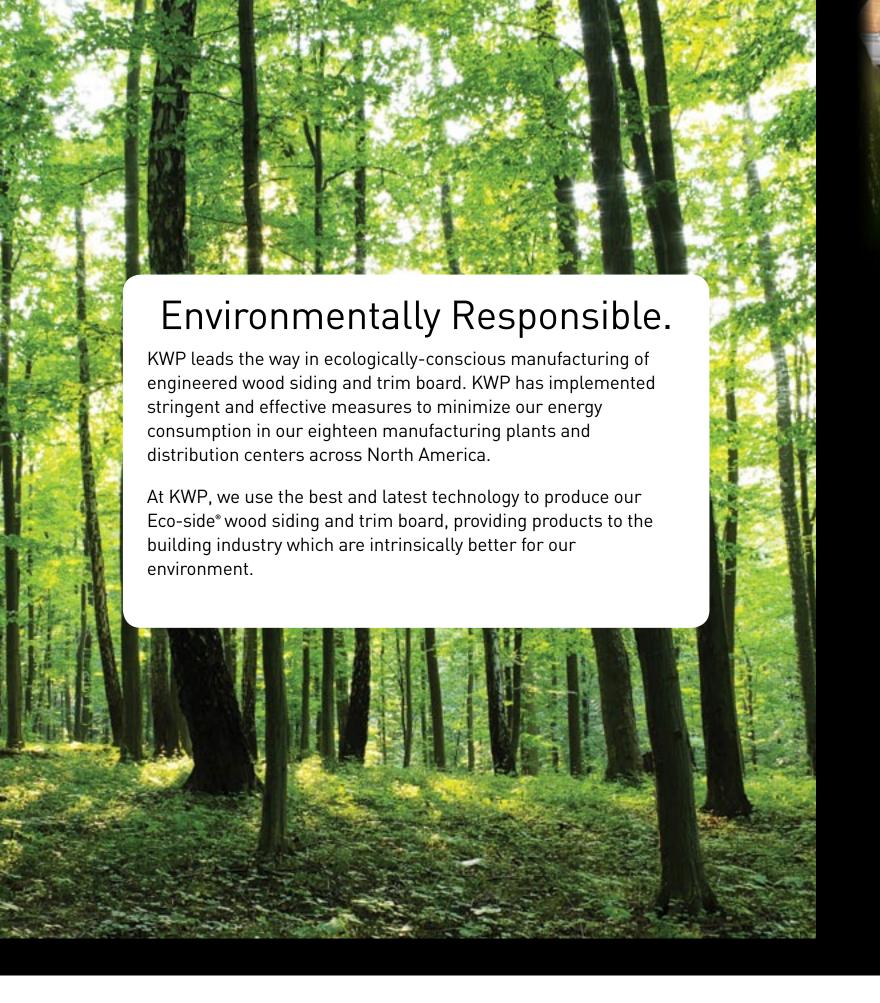

KWP is dedicated to **protecting**, **sustaining** and **enhancing natural resources** that will be required in the future.

The wood we use to manufacture our Eco-side® collection contains 100% pre-consumer recycled content. KWP products are Eco-consciously manufactured with quality additives that increases strength, rigidity and durability while lessening our carbon footprint.

KWP Siding is FSC® Certified