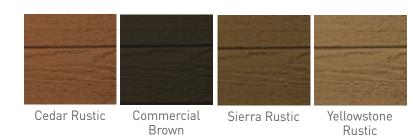

#### Eco-side® **RUSTICS**

The Rustic Collection brings a timeless, natural beauty to any architectural style. With a captivating color contrast of twotones, your home will surely be the showstopper in your neighborhood.

Eco-side Rustics are available in 8".

Eco-side BOLD is available in 6" & 8" woodgrain.

KHAKI

**ACADIA RUSTIC** 

**CEDAR RUSTIC** 

**PEARL GRAY** 

OLIVE

For the most accurate color representation, please use official KWP color chips.

CACTUS

GRANITE

SIERRA RUSTIC

**TORREFIED BROWN RUSTIC WALNUT RUSTIC** 

**GRANITE RUSTIC** 

For the most accurate color representation. Please use official KWP color chips.

Visit our website and upload an image of your home to see how our Rustic collection will look on your home.