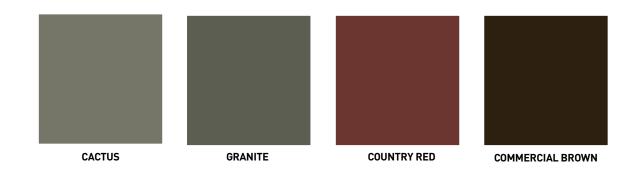

Eco-side BOLD is available in 6" & 8" woodgrain.

KHAKI

**ACADIA RUSTIC** 

**CEDAR RUSTIC** 

**PEARL GRAY** 

OLIVE

For the most accurate color representation, please use official KWP color chips.

CACTUS

GRANITE

SIERRA RUSTIC

**TORREFIED BROWN RUSTIC WALNUT RUSTIC** 

**GRANITE RUSTIC** 

For the most accurate color representation. Please use official KWP color chips.

Visit our website and upload an image of your home to see how our Rustic collection will look on your home.