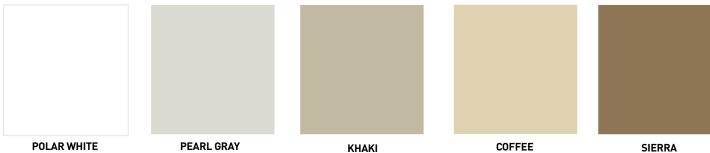

Eco-side BOLD is available in 6" & 8" woodgrain.

KHAKI

**ACADIA RUSTIC** 

**CEDAR RUSTIC** 

**PEARL GRAY** 

OLIVE

For the most accurate color representation, please use official KWP color chips.

CACTUS

GRANITE

SIERRA RUSTIC

**TORREFIED BROWN RUSTIC WALNUT RUSTIC** 

**GRANITE RUSTIC** 

For the most accurate color representation. Please use official KWP color chips.

Visit our website and upload an image of your home to see how our Rustic collection will look on your home.