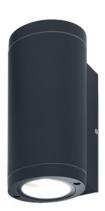

## **FACADE**

FACADE-15

**FACADE-8** 

Фасадні світильники являють собою особливий вид настінних вуличних світильників, створений для підсвічування будівель. Конструкція цих пристроїв передбачає формування основного пучка світла, паралельного стіні, що дозволяє організувати ефектне декоративне підсвічування фасадів споруд і будівель. Світильники прекрасно вписуються у сучасний інтер'єр та екстер'єр.

## Сучасний світильник для освітлення:

- фасадів будівель;
- зон відпочинку;
- зон дозвілля;
- під'їздів;
- вхідних зон;
- патіо;
- балконів;
- веранд;
- дач;
- заміських будинків;
- під'їзних шляхів.

Корпус: алюміній.

Розсіювач: прозоре скло.

Джерело світла: Світлодіоди Samsung

(Південна Корея).

Джерело живлення: HELVAR

(Фінляндія).

**Комплектація:** світильник зі світлодіодним джерелом світла,

набір для монтажу.

| Модель                              | FACADE2-8                            | FACADE2-15  |
|-------------------------------------|--------------------------------------|-------------|
| Робоча напруга, В                   | 220                                  |             |
| Робоча температура,°С               | від - 30 до + 50                     |             |
| Колірна температура, К              | 4000 (за запитом 3000, 5000, 6000)   |             |
| Рівень захисту від<br>пилу і вологи | IP44                                 |             |
| Ударостійкість                      | IK03/0,35 Дж                         |             |
| Потужність світильника,Вт           | 8                                    | 15          |
| Світловий потік<br>світильника, Лм  | 1040                                 | 1950        |
| Світловіддача, Лм/Вт                | 130                                  |             |
| Джерело світла                      | Світлодіоди Samsung (Південна Корея) |             |
| Джерело живлення                    | HELVAR (Фінляндія)                   |             |
| Направлення світла                  | одна сторона                         | дві сторони |
| Установка                           | Настінний                            |             |
| Розміри, мм                         | 146x104x92                           | 200x104x92  |

## ЕСКІЗ СВІТИЛЬНИКА: