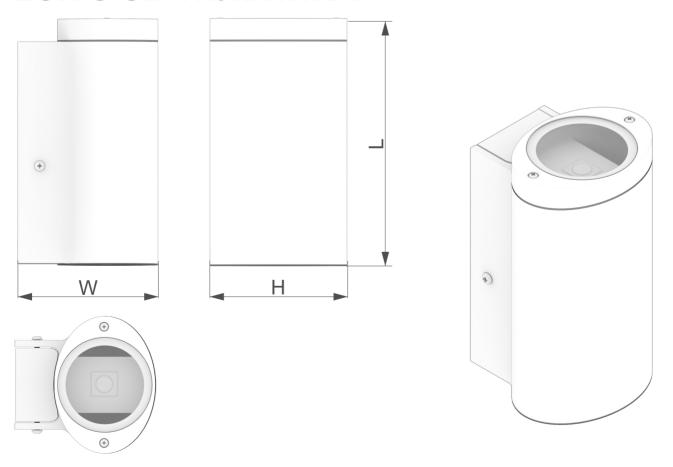

## ЕСКІЗ СВІТИЛЬНИКА:

**FACADE-8** 

Розсіювач: прозоре скло.

Джерело світла: Світлодіоди Samsung

(Південна Корея).

Джерело живлення: HELVAR

(Фінляндія).

**Комплектація:** світильник зі світлодіодним джерелом світла,

набір для монтажу.

| Модель                              | FACADE2-8                            | FACADE2-15  |
|-------------------------------------|--------------------------------------|-------------|
| Робоча напруга, В                   | 220                                  |             |
| Робоча температура,°С               | від - 30 до + 50                     |             |
| Колірна температура, К              | 4000 (за запитом 3000, 5000, 6000)   |             |
| Рівень захисту від<br>пилу і вологи | IP44                                 |             |
| Ударостійкість                      | IK03/0,35 Дж                         |             |
| Потужність світильника,Вт           | 8                                    | 15          |
| Світловий потік<br>світильника, Лм  | 1040                                 | 1950        |
| Світловіддача, Лм/Вт                | 130                                  |             |
| Джерело світла                      | Світлодіоди Samsung (Південна Корея) |             |
| Джерело живлення                    | HELVAR (Фінляндія)                   |             |
| Направлення світла                  | одна сторона                         | дві сторони |
| Установка                           | Настінний                            |             |
| Розміри, мм                         | 146x104x92                           | 200x104x92  |