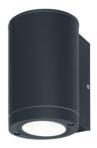

## **FACADE**

FACADE-15

**FACADE-8** 

Фасадні світильники являють собою особливий вид настінних вуличних світильників, створений для підсвічування будівель. Конструкція цих пристроїв передбачає формування основного пучка світла, паралельного стіні, що дозволяє організувати ефектне декоративне підсвічування фасадів споруд і будівель. Світильники прекрасно вписуються у сучасний інтер'єр та екстер'єр.