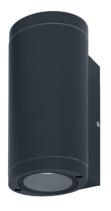

## **FACADE**

FACADE-15

**FACADE-8** 

Фасадні світильники являють собою особливий вид настінних вуличних світильників, створений для підсвічування будівель. Конструкція цих пристроїв передбачає формування основного пучка світла, паралельного стіні, що дозволяє організувати ефектне декоративне підсвічування фасадів споруд і будівель. Світильники прекрасно вписуються у сучасний інтер'єр та екстер'єр.

## Сучасний світильник для освітлення:

- фасадів будівель;
- зон відпочинку;
- зон дозвілля;
- під'їздів;
- вхідних зон;
- патіо;
- балконів;
- веранд;
- дач;
- заміських будинків;
- під'їзних шляхів.

Корпус: алюміній.

Розсіювач: прозоре скло.

Джерело світла: Світлодіоди Samsung

(Південна Корея).

Джерело живлення: HELVAR

(Фінляндія).

**Комплектація:** світильник зі світлодіодним джерелом світла,

набір для монтажу.

| Модель                              | FACADE2-8                            | FACADE2-15  |
|-------------------------------------|--------------------------------------|-------------|
| Робоча напруга, В                   | 220                                  |             |
| Робоча температура,°С               | від - 30 до + 50                     |             |
| Колірна температура, К              | 4000 (за запитом 3000, 5000, 6000)   |             |
| Рівень захисту від<br>пилу і вологи | IP44                                 |             |
| Ударостійкість                      | IK03/0,35 Дж                         |             |
| Потужність світильника,Вт           | 8                                    | 15          |
| Світловий потік<br>світильника, Лм  | 1040                                 | 1950        |
| Світловіддача, Лм/Вт                | 130                                  |             |
| Джерело світла                      | Світлодіоди Samsung (Південна Корея) |             |
| Джерело живлення                    | HELVAR (Фінляндія)                   |             |
| Направлення світла                  | одна сторона                         | дві сторони |
| Установка                           | Настінний                            |             |
| Розміри, мм                         | 146x104x92                           | 200x104x92  |

## ЕСКІЗ СВІТИЛЬНИКА:

**FACADE-8** 