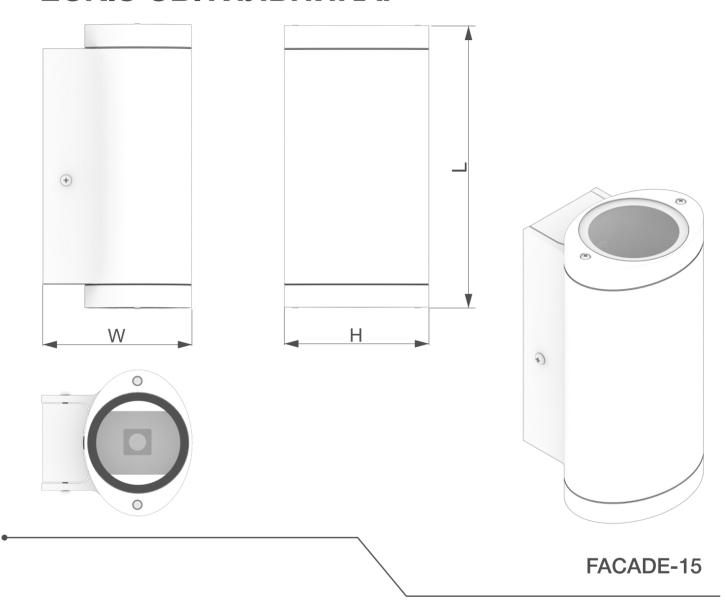

## ЕСКІЗ СВІТИЛЬНИКА:

## **FACADE**

FACADE-15

**FACADE-8** 

Фасадні світильники являють собою особливий вид настінних вуличних світильників, створений для підсвічування будівель. Конструкція цих пристроїв передбачає формування основного пучка світла, паралельного стіні, що дозволяє організувати ефектне декоративне підсвічування фасадів споруд і будівель. Світильники прекрасно вписуються у сучасний інтер'єр та екстер'єр.

Розсіювач: прозоре скло.

Джерело світла: Світлодіоди Samsung

(Південна Корея).

Джерело живлення: HELVAR

(Фінляндія).

**Комплектація:** світильник зі світлодіодним джерелом світла,

набір для монтажу.

| Модель                              | FACADE2-8                            | FACADE2-15  |
|-------------------------------------|--------------------------------------|-------------|
| Робоча напруга, В                   | 220                                  |             |
| Робоча температура,°С               | від - 30 до + 50                     |             |
| Колірна температура, К              | 4000 (за запитом 3000, 5000, 6000)   |             |
| Рівень захисту від<br>пилу і вологи | IP44                                 |             |
| Ударостійкість                      | IK03/0,35 Дж                         |             |
| Потужність світильника,Вт           | 8                                    | 15          |
| Світловий потік<br>світильника, Лм  | 1040                                 | 1950        |
| Світловіддача, Лм/Вт                | 130                                  |             |
| Джерело світла                      | Світлодіоди Samsung (Південна Корея) |             |
| Джерело живлення                    | HELVAR (Фінляндія)                   |             |
| Направлення світла                  | одна сторона                         | дві сторони |
| Установка                           | Настінний                            |             |
| Розміри, мм                         | 146x104x92                           | 200x104x92  |