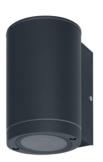

## ЕСКІЗ СВІТИЛЬНИКА:

**FACADE-8** 

## **FACADE**

FACADE-15

**FACADE-8** 

Фасадні світильники являють собою особливий вид настінних вуличних світильників, створений для підсвічування будівель. Конструкція цих пристроїв передбачає формування основного пучка світла, паралельного стіні, що дозволяє організувати ефектне декоративне підсвічування фасадів споруд і будівель. Світильники прекрасно вписуються у сучасний інтер'єр та екстер'єр.