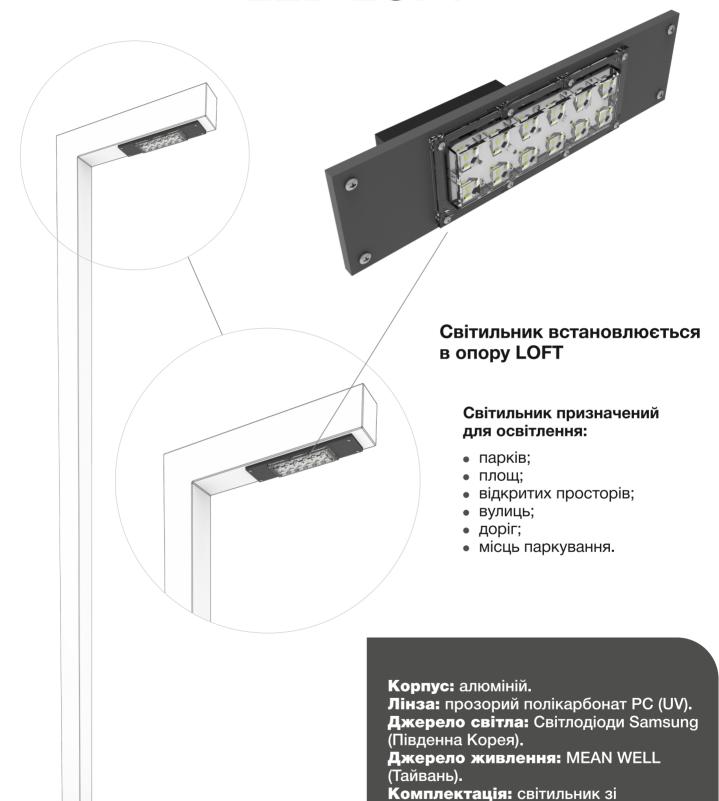

## LED LOFT

світлодіодним джерелом світла,

набір для монтажу.

| Модель                                         | LED LOFT-30                        |
|------------------------------------------------|------------------------------------|
| Робоча напруга, В                              | 220                                |
| Коефіцієнт потужності,<br>РFC                  | > 0,95                             |
| Коефіцієнт передачі<br>кольору, Ra             | > 80                               |
| Механічна стійкість                            | M1                                 |
| Ударостійкість                                 | IK08/5 Дж                          |
| Кольорова температура, К                       | 4000 (за запитом 3000, 5000, 6000) |
| Рівень захисту від<br>пилу і вологи            | IP65                               |
| Потужність світильника,Вт                      | 30                                 |
| Світловий потік<br>світильника, Лм             | 3900                               |
| Світловіддача, Лм/Вт                           | 130                                |
| Кути розподілу світло-<br>вого потоку (КСС), ° | 160x65 (Ш)                         |
| Розміри (LxWxH), мм                            | 300x80x40                          |

## ЕСКІЗ СВІТИЛЬНИКА: