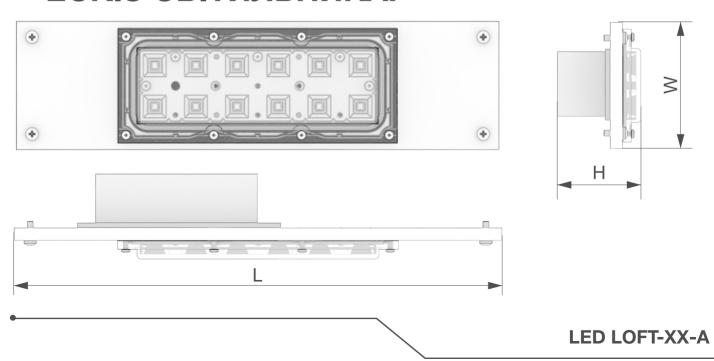

## LED LOFT

світлодіодним джерелом світла,

набір для монтажу.

| Модель                                         | LED LOFT-30                        |
|------------------------------------------------|------------------------------------|
| Робоча напруга, В                              | 220                                |
| Коефіцієнт потужності,<br>РFC                  | > 0,95                             |
| Коефіцієнт передачі<br>кольору, Ra             | > 80                               |
| Механічна стійкість                            | M1                                 |
| Ударостійкість                                 | IK08/5 Дж                          |
| Кольорова температура, К                       | 4000 (за запитом 3000, 5000, 6000) |
| Рівень захисту від<br>пилу і вологи            | IP65                               |
| Потужність світильника,Вт                      | 30                                 |
| Світловий потік<br>світильника, Лм             | 3900                               |
| Світловіддача, Лм/Вт                           | 130                                |
| Кути розподілу світло-<br>вого потоку (КСС), ° | 160x65 (Ш)                         |
| Розміри (LxWxH), мм                            | 300x80x40                          |

## ЕСКІЗ СВІТИЛЬНИКА: