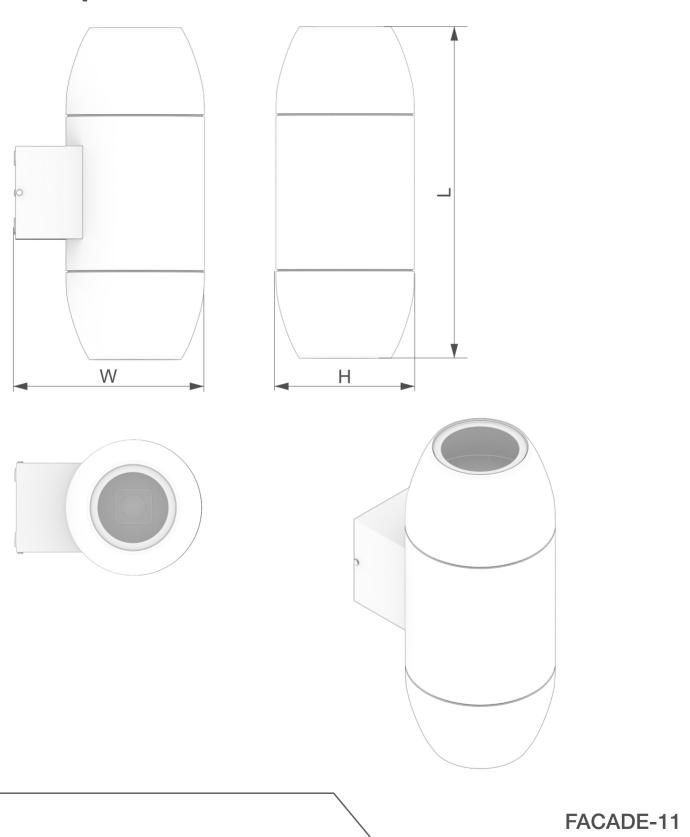

## **FACADE**

**FACADE-11** 

FACADE-6

Facade luminaires are a specialized type of wall-mounted street lighting designed to illuminate buildings. Their design ensures the formation of a primary light beam parallel to the wall, enabling effective decorative illumination of building facades and structures. These luminaires seamlessly integrate into modern interiors and exteriors.

**Housing:** Aluminum.

**Light Source:** Samsung LEDs (South Korea).

Power Supply: HELVAR (Finland).
Package Contents: Luminaire with integrated LED light source and installation

| Model                                    | FACADE-6                           | FACADE-11  |
|------------------------------------------|------------------------------------|------------|
| Operating Voltage (V)                    | 220                                |            |
| Operating Temperature (°C)               | from - 30 to + 50                  |            |
| Correlated Color<br>Temperature (CCT, K) | 4000 (on request 3000, 5000, 6000) |            |
| Ingress Protection (IP)                  | IP44                               |            |
| Impact Resistance (IK)                   | IK03/0.35 J                        |            |
| Rated Power (W)                          | 6                                  | 11         |
| Luminous Flux<br>(lm)                    | 780                                | 1430       |
| Luminous Efficacy (Im/W)                 | 130                                |            |
| Light Source                             | Samsung LEDs (South Korea)         |            |
| Power Supply                             | HELVAR (Finland)                   |            |
| Direction Of Light                       | one side                           | two sides  |
| Installation                             | Wall mounted                       |            |
| Dimensions (LxWxH, mm)                   | 120x90x75                          | 180x105x75 |

## **Lamp Sketch**