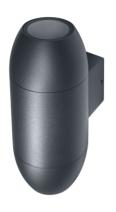

## **FACADE**

**FACADE-11** 

FACADE-6

Facade luminaires are a specialized type of wall-mounted street lighting designed to illuminate buildings. Their design ensures the formation of a primary light beam parallel to the wall, enabling effective decorative illumination of building facades and structures. These luminaires seamlessly integrate into modern interiors and exteriors.

**Housing:** Aluminum.

**Light Source:** Samsung LEDs (South Korea).

Power Supply: HELVAR (Finland).
Package Contents: Luminaire with integrated LED light source and installation

| Model                                    | FACADE-6                           | FACADE-11  |
|------------------------------------------|------------------------------------|------------|
| Operating Voltage (V)                    | 220                                |            |
| Operating Temperature (°C)               | from - 30 to + 50                  |            |
| Correlated Color<br>Temperature (CCT, K) | 4000 (on request 3000, 5000, 6000) |            |
| Ingress Protection (IP)                  | IP44                               |            |
| Impact Resistance (IK)                   | IK03/0.35 J                        |            |
| Rated Power (W)                          | 6                                  | 11         |
| Luminous Flux<br>(lm)                    | 780                                | 1430       |
| Luminous Efficacy (Im/W)                 | 130                                |            |
| Light Source                             | Samsung LEDs (South Korea)         |            |
| Power Supply                             | HELVAR (Finland)                   |            |
| Direction Of Light                       | one side                           | two sides  |
| Installation                             | Wall mounted                       |            |
| Dimensions (LxWxH, mm)                   | 120x90x75                          | 180x105x75 |