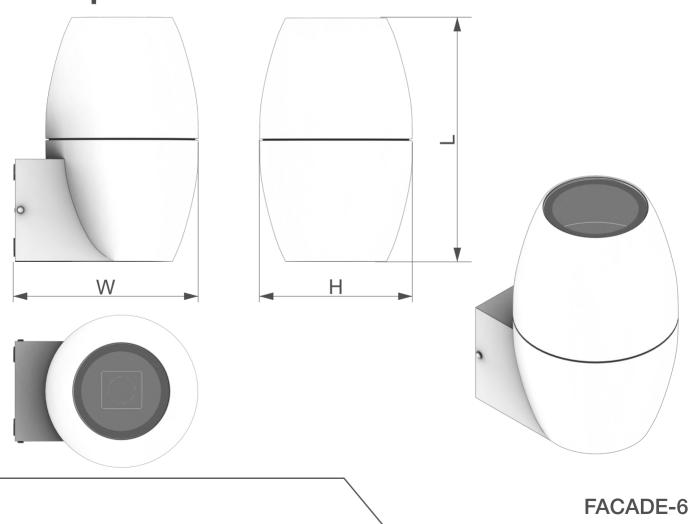

## **FACADE**

**FACADE-11** 

FACADE-6

Facade luminaires are a specialized type of wall-mounted street lighting designed to illuminate buildings. Their design ensures the formation of a primary light beam parallel to the wall, enabling effective decorative illumination of building facades and structures. These luminaires seamlessly integrate into modern interiors and exteriors.

**Housing:** Aluminum.

**Light Source:** Samsung LEDs (South Korea).

Power Supply: HELVAR (Finland).
Package Contents: Luminaire with integrated LED light source and installation

| Model                                    | FACADE-6                           | FACADE-11  |
|------------------------------------------|------------------------------------|------------|
| Operating Voltage (V)                    | 220                                |            |
| Operating Temperature (°C)               | from - 30 to + 50                  |            |
| Correlated Color<br>Temperature (CCT, K) | 4000 (on request 3000, 5000, 6000) |            |
| Ingress Protection (IP)                  | IP44                               |            |
| Impact Resistance (IK)                   | IK03/0.35 J                        |            |
| Rated Power (W)                          | 6                                  | 11         |
| Luminous Flux<br>(lm)                    | 780                                | 1430       |
| Luminous Efficacy (Im/W)                 | 130                                |            |
| Light Source                             | Samsung LEDs (South Korea)         |            |
| Power Supply                             | HELVAR (Finland)                   |            |
| Direction Of Light                       | one side                           | two sides  |
| Installation                             | Wall mounted                       |            |
| Dimensions (LxWxH, mm)                   | 120x90x75                          | 180x105x75 |

## **Lamp Sketch**