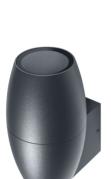

## **FACADE**

**FACADE-11** 

FACADE-6

Facade luminaires are a specialized type of wall-mounted street lighting designed to illuminate buildings. Their design ensures the formation of a primary light beam parallel to the wall, enabling effective decorative illumination of building facades and structures. These luminaires seamlessly integrate into modern interiors and exteriors.

**Housing:** Aluminum.

**Light Source:** Samsung LEDs (South Korea).

Power Supply: HELVAR (Finland).
Package Contents: Luminaire with integrated LED light source and installation

| Model                                    | FACADE-6                           | FACADE-11  |
|------------------------------------------|------------------------------------|------------|
| Operating Voltage (V)                    | 220                                |            |
| Operating Temperature (°C)               | from - 30 to + 50                  |            |
| Correlated Color<br>Temperature (CCT, K) | 4000 (on request 3000, 5000, 6000) |            |
| Ingress Protection (IP)                  | IP44                               |            |
| Impact Resistance (IK)                   | IK03/0.35 J                        |            |
| Rated Power (W)                          | 6                                  | 11         |
| Luminous Flux<br>(lm)                    | 780                                | 1430       |
| Luminous Efficacy (Im/W)                 | 130                                |            |
| Light Source                             | Samsung LEDs (South Korea)         |            |
| Power Supply                             | HELVAR (Finland)                   |            |
| Direction Of Light                       | one side                           | two sides  |
| Installation                             | Wall mounted                       |            |
| Dimensions (LxWxH, mm)                   | 120x90x75                          | 180x105x75 |