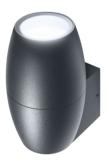

## **FACADE**

**FACADE-11** 

FACADE-6

Facade luminaires are a specialized type of wall-mounted street lighting designed to illuminate buildings. Their design ensures the formation of a primary light beam parallel to the wall, enabling effective decorative illumination of building facades and structures. These luminaires seamlessly integrate into modern interiors and exteriors.

**Housing:** Aluminum.

**Light Source:** Samsung LEDs (South Korea).

Power Supply: HELVAR (Finland).
Package Contents: Luminaire with integrated LED light source and installation

| Model                                    | FACADE-6                           | FACADE-11  |
|------------------------------------------|------------------------------------|------------|
| Operating Voltage (V)                    | 220                                |            |
| Operating Temperature (°C)               | from - 30 to + 50                  |            |
| Correlated Color<br>Temperature (CCT, K) | 4000 (on request 3000, 5000, 6000) |            |
| Ingress Protection (IP)                  | IP44                               |            |
| Impact Resistance (IK)                   | IK03/0.35 J                        |            |
| Rated Power (W)                          | 6                                  | 11         |
| Luminous Flux<br>(lm)                    | 780                                | 1430       |
| Luminous Efficacy (Im/W)                 | 130                                |            |
| Light Source                             | Samsung LEDs (South Korea)         |            |
| Power Supply                             | HELVAR (Finland)                   |            |
| Direction Of Light                       | one side                           | two sides  |
| Installation                             | Wall mounted                       |            |
| Dimensions (LxWxH, mm)                   | 120x90x75                          | 180x105x75 |

## **Lamp Sketch**