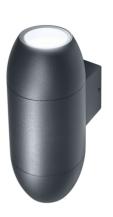

## **FACADE**

**FACADE-11** 

FACADE-6

Facade luminaires are a specialized type of wall-mounted street lighting designed to illuminate buildings. Their design ensures the formation of a primary light beam parallel to the wall, enabling effective decorative illumination of building facades and structures. These luminaires seamlessly integrate into modern interiors and exteriors.

**Housing:** Aluminum.

**Light Source:** Samsung LEDs (South Korea).

Power Supply: HELVAR (Finland).
Package Contents: Luminaire with integrated LED light source and installation

| Model                                    | FACADE-6                           | FACADE-11  |
|------------------------------------------|------------------------------------|------------|
| Operating Voltage (V)                    | 220                                |            |
| Operating Temperature (°C)               | from - 30 to + 50                  |            |
| Correlated Color<br>Temperature (CCT, K) | 4000 (on request 3000, 5000, 6000) |            |
| Ingress Protection (IP)                  | IP44                               |            |
| Impact Resistance (IK)                   | IK03/0.35 J                        |            |
| Rated Power (W)                          | 6                                  | 11         |
| Luminous Flux<br>(lm)                    | 780                                | 1430       |
| Luminous Efficacy (Im/W)                 | 130                                |            |
| Light Source                             | Samsung LEDs (South Korea)         |            |
| Power Supply                             | HELVAR (Finland)                   |            |
| Direction Of Light                       | one side                           | two sides  |
| Installation                             | Wall mounted                       |            |
| Dimensions (LxWxH, mm)                   | 120x90x75                          | 180x105x75 |

## **Lamp Sketch**