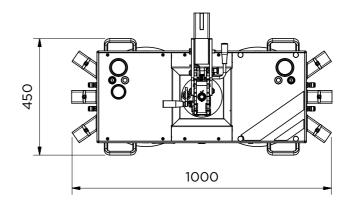

# **\$600**Specifications

| ifting capacity double circuit: | 200 - 600 kg                     |
|---------------------------------|----------------------------------|
| Machine weight:                 | 50 - 70 kg                       |
| Rotation range:                 | 360° with four locking positions |
| Tilting range:                  | 90° with six locking positions   |
| Machine height:                 | 200 mm                           |
| Battery:                        | 12VDC, 10Ah                      |

# 600 kg - Spider suction lifter