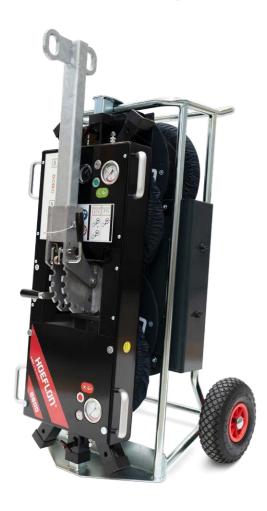

### **Unique features**

- Compatible with spider and inline suction lifters
- Compact transport on trolley
- Maximum lifting capacity: 600 kg

### **Delivered standard with:**

- Remote control
- Transport trolley
- Long lifting arm
- Short lifting arm
- Swappable battery system incl. spare battery
- Protective covers for suction cups

### **Specifications**

- Manual tilting with 6 locking positions and continuous adjustment
- Manual rotation with 4 locking positions
- Radio remote control of suction and release
- Interchangeable lifting point for lower overall height
- Transport trolley with pneumatic tyres