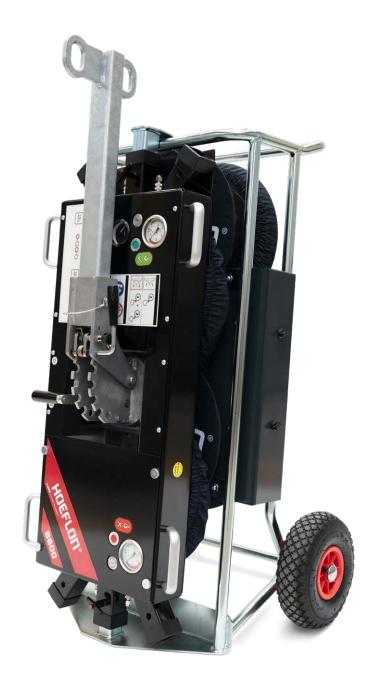

### **Delivered standard with:**

- Remote control
- Transport trolley
- Long lifting arm
- Short lifting arm
- Swappable battery system incl. spare battery
- Protective covers for suction cups

### **Specifications**

- Manual tilting with 6 locking positions and continuous adjustment
- Manual rotation with 4 locking positions
- Radio remote control of suction and release
- Interchangeable lifting point for lower overall height
- Transport trolley with pneumatic tyres