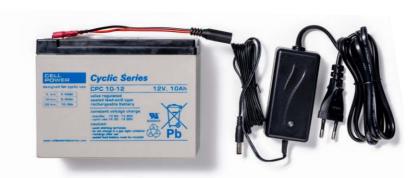

# **\$600**Specifications

| ifting capacity double circuit: | 200 - 600 kg                     |
|---------------------------------|----------------------------------|
| Machine weight:                 | 50 - 70 kg                       |
| Rotation range:                 | 360° with four locking positions |
| Tilting range:                  | 90° with six locking positions   |
| Machine height:                 | 200 mm                           |
| Battery:                        | 12VDC, 10Ah                      |

### **Accessories**

**Battery** 

**Battery charger** 

Remote control

**Short lifting arm** 