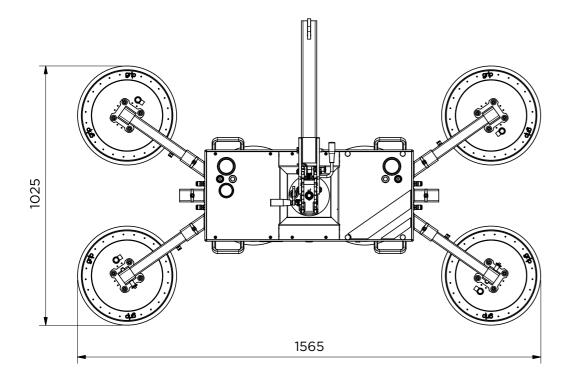

# 600 kg - Spider suction lifter

# **\$600**Specifications

| ifting capacity double circuit: | 200 - 600 kg                     |
|---------------------------------|----------------------------------|
| Machine weight:                 | 50 - 70 kg                       |
| Rotation range:                 | 360° with four locking positions |
| Tilting range:                  | 90° with six locking positions   |
| Machine height:                 | 200 mm                           |
| Battery:                        | 12VDC, 10Ah                      |