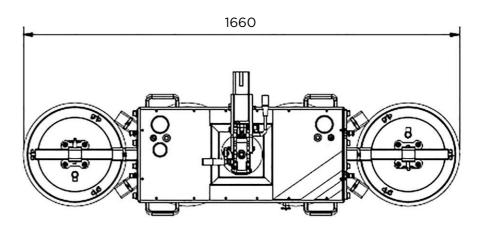

# **\$600**Specifications

| ifting capacity double circuit: | 200 - 600 kg                     |
|---------------------------------|----------------------------------|
| Machine weight:                 | 50 - 70 kg                       |
| Rotation range:                 | 360° with four locking positions |
| Tilting range:                  | 90° with six locking positions   |
| Machine height:                 | 200 mm                           |
| Battery:                        | 12VDC, 10Ah                      |

# 600 kg - Spider suction lifter