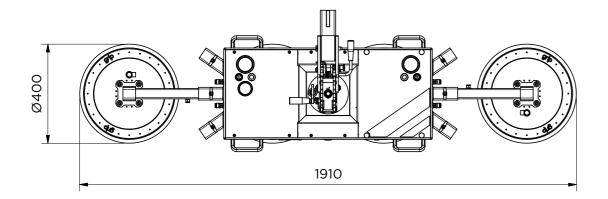

# 400 kg - Inline suction lifter, long

# **\$600**Specifications

| ifting capacity double circuit: | 200 - 600 kg                     |
|---------------------------------|----------------------------------|
| Machine weight:                 | 50 - 70 kg                       |
| Rotation range:                 | 360° with four locking positions |
| Tilting range:                  | 90° with six locking positions   |
| Machine height:                 | 200 mm                           |
| Battery:                        | 12VDC, 10Ah                      |