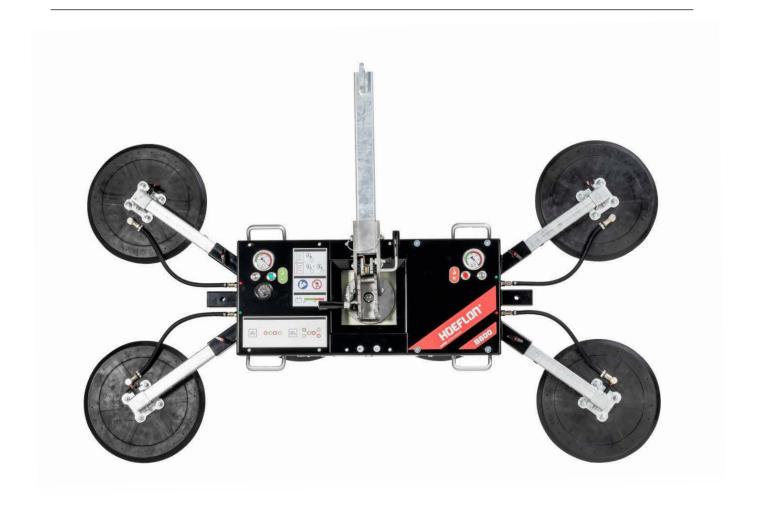

The vacuum lifter for glass up to 600 kg. Equipped with double vacuum system as standard. The various configurations make this machine our all-rounder, suitable for projects small and large.

### **Unique features**

- Compatible with spider and inline suction lifters
- Compact transport on trolley
- Maximum lifting capacity: 600 kg

### **Specifications**

- Manual tilting with 6 locking positions and continuous adjustment
- Manual rotation with 4 locking positions
- Radio remote control of suction and release
- Interchangeable lifting point for lower overall height
- Transport trolley with pneumatic tyres