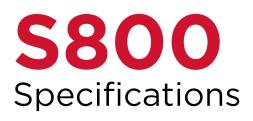

# HCEFLCIN®

| Lifting capacity double circuit: | 200 - 800 kg                     |
|----------------------------------|----------------------------------|
| Machine weight:                  | 55 - 80 kg                       |
| Rotation range:                  | 360° with four locking positions |
| Tilting range:                   | 90° with six locking positions   |
| Machine height:                  | 200 mm                           |
| Battery:                         | 12VDC, 10Ah                      |

#### **Unique features**

- Can be used as both spider and inline suction lifter..
- At just 82 kg with a lifting capacity of 800 kg, it is the lightest suction lifter in its class.

### **Specifications**

- Extra-short lifting arm provides very compact dimensions for when glass installation space is limited.
- Angle adjustment on the Hoeflon lifting arm provides extra safety and convenience for indoor glazing installation because the angle can be fixed in different positions.
- Double vacuum circuit, meeting the requirements of the EN 13155 directive, ensures maximum safety and installation speed because external load fall arrester is no longer necessary.
- Radio remote control provides extra installation speed and convenience.
- The overall width of the machine is very low, which means that work can also be carried out between the fa ade and scaffolding.

## SWL 800 kg - Spider suction lifter