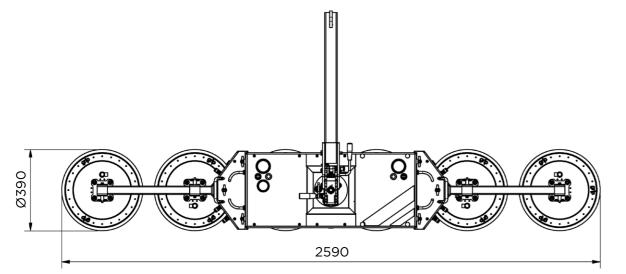

## SWL 800 kg - Spider suction lifter

### **Specifications**

- Extra-short lifting arm provides very compact dimensions for when glass installation space is limited.
- Angle adjustment on the Hoeflon lifting arm provides extra safety and convenience for indoor glazing installation because the angle can be fixed in different positions.
- Double vacuum circuit, meeting the requirements of the EN 13155 directive, ensures maximum safety and installation speed because external load fall arrester is no longer necessary.
- Radio remote control provides extra installation speed and convenience.
- The overall width of the machine is very low, which means that work can also be carried out between the fa ade and scaffolding.