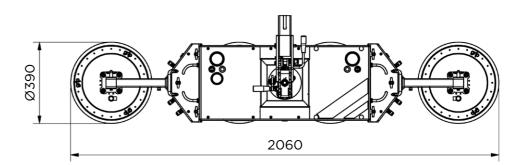

## SWL 600 kg - Inline suction lifter

### **Specifications**

- Extra-short lifting arm provides very compact dimensions for when glass installation space is limited.
- Angle adjustment on the Hoeflon lifting arm provides extra safety and convenience for indoor glazing installation because the angle can be fixed in different positions.
- Double vacuum circuit, meeting the requirements of the EN 13155 directive, ensures maximum safety and installation speed because external load fall arrester is no longer necessary.
- Radio remote control provides extra installation speed and convenience.
- The overall width of the machine is very low, which means that work can also be carried out between the fa ade and scaffolding.