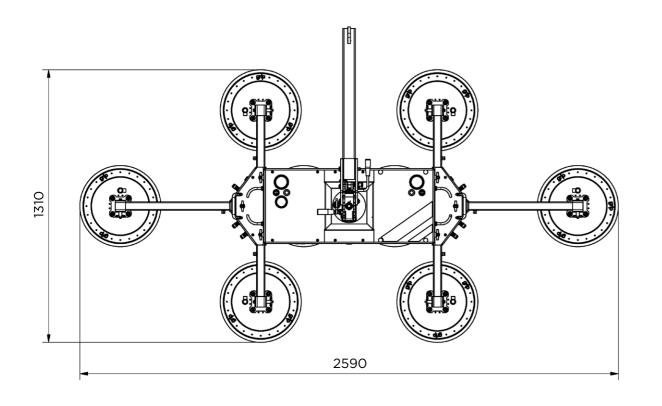

# HCEFLCIN®

| Lifting capacity double circuit: | 200 - 800 kg                     |
|----------------------------------|----------------------------------|
| Machine weight:                  | 55 - 80 kg                       |
| Rotation range:                  | 360° with four locking positions |
| Tilting range:                   | 90° with six locking positions   |
| Machine height:                  | 200 mm                           |
| Battery:                         | 12VDC, 10Ah                      |

### **Specifications**

- Extra-short lifting arm provides very compact dimensions for when glass installation space is limited.
- Angle adjustment on the Hoeflon lifting arm provides extra safety and convenience for indoor glazing installation because the angle can be fixed in different positions.
- Double vacuum circuit, meeting the requirements of the EN 13155 directive, ensures maximum safety and installation speed because external load fall arrester is no longer necessary.
- Radio remote control provides extra installation speed and convenience.
- The overall width of the machine is very low, which means that work can also be carried out between the fa ade and scaffolding.