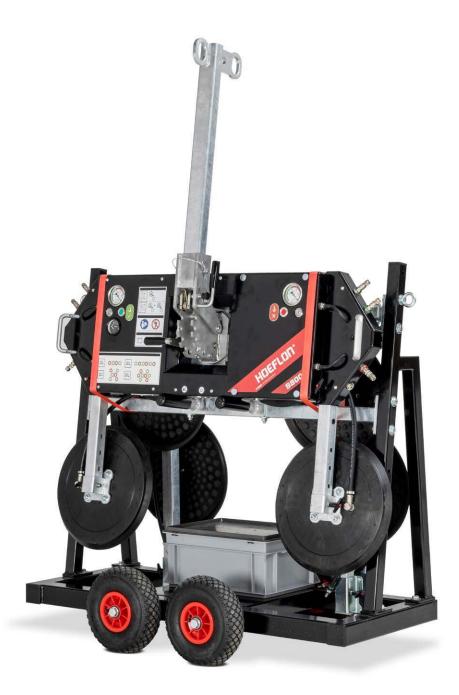

# Hoeflon. Good job.

The Hoeflon S800 suction lifter is a premium quality multifunctional glass lifter, with exceptional fit and finish, at a very competitive price.

All our products are designed in-house in close cooperation with users from the field. This results in products that are a class apart when it comes to the details and provide the user with every convenience in daily use.

#### **Unique features**

- Can be used as both spider and inline suction lifter..
- At just 82 kg with a lifting capacity of 800 kg, it is the lightest suction lifter in its class.

#### **Delivered standard with:**

- Remote control
- Transport trolley
- Short lifting arm
- Swappable battery system incl. spare battery
- Protective covers for suction cups

### **Specifications**

- Extra-short lifting arm provides very compact dimensions for when glass installation space is limited.
- Angle adjustment on the Hoeflon lifting arm provides extra safety and convenience for indoor glazing installation because the angle can be fixed in different positions.
- Double vacuum circuit, meeting the requirements of the EN 13155 directive, ensures maximum safety and installation speed because external load fall arrester is no longer necessary.
- Radio remote control provides extra installation speed and convenience.
- The overall width of the machine is very low, which means that work can also be carried out between the fa ade and scaffolding.