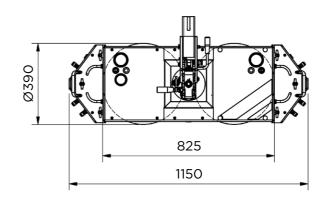

### SWL 200 kg - Base unit

### **Specifications**

- Extra-short lifting arm provides very compact dimensions for when glass installation space is limited.
- Angle adjustment on the Hoeflon lifting arm provides extra safety and convenience for indoor glazing installation because the angle can be fixed in different positions.
- Double vacuum circuit, meeting the requirements of the EN 13155 directive, ensures maximum safety and installation speed because external load fall arrester is no longer necessary.
- Radio remote control provides extra installation speed and convenience.
- The overall width of the machine is very low, which means that work can also be carried out between the fa ade and scaffolding.