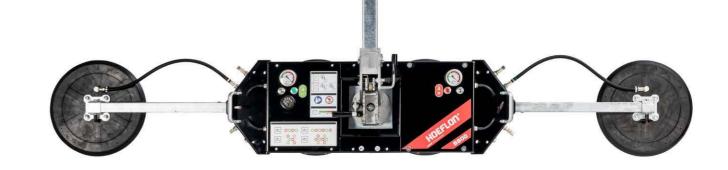

# Hoeflon. Good job.

The Hoeflon S800 suction lifter is a premium quality multifunctional glass lifter, with exceptional fit and finish, at a very competitive price.

All our products are designed in-house in close cooperation with users from the field. This results in products that are a class apart when it comes to the details and provide the user with every convenience in daily use.

#### **Unique features**

- Can be used as both spider and inline suction lifter..
- At just 82 kg with a lifting capacity of 800 kg, it is the lightest suction lifter in its class.

### **Specifications**

- Extra-short lifting arm provides very compact dimensions for when glass installation space is limited.
- Angle adjustment on the Hoeflon lifting arm provides extra safety and convenience for indoor glazing installation because the angle can be fixed in different positions.
- Double vacuum circuit, meeting the requirements of the EN 13155 directive, ensures maximum safety and installation speed because external load fall arrester is no longer necessary.
- Radio remote control provides extra installation speed and convenience.
- The overall width of the machine is very low, which means that work can also be carried out between the fa ade and scaffolding.

## SWL 800 kg - Spider suction lifter