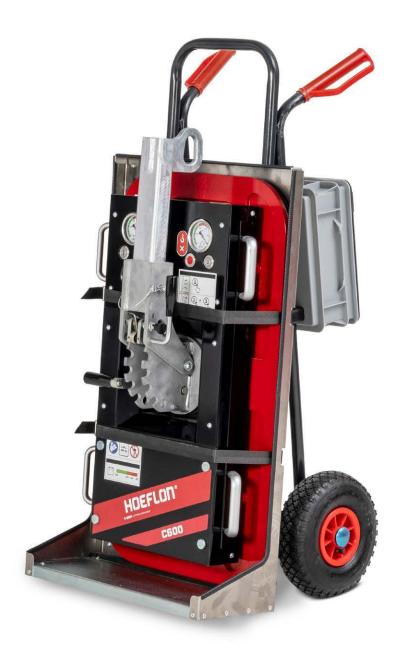

The vacuum lifter for glass up to 600 kg single circuit. Standard equipped with a double circuit for loads up to 300 kg. The machine itself weighs just 30 kg.

All our products are designed in close cooperation with users from the field. This results in products that are a class apart when it comes to the details and provide the user with every convenience in daily use.

## **Unique features**

- Can easily be taken out of and put back in vehicle by one person
- Lightweight vacuum lifter with double-circuit
- Machine weight: 30 kg
- Maximum lifting capacity: 300 / 600 kg

#### **Delivered standard with:**

- Remote control
- Transport trolley
- Short lifting arm
- Swappable battery system incl. spare battery