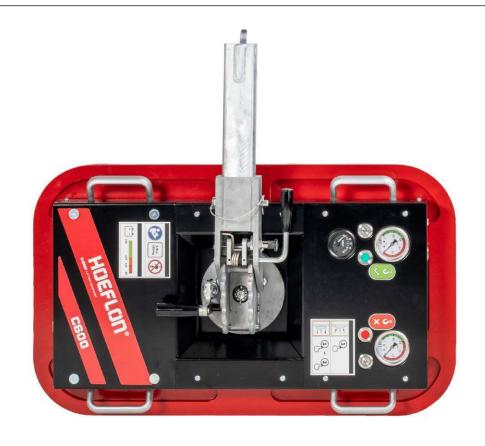

# C600 Specifications

| ifting capacity single circuit: | 600 kg                               |
|---------------------------------|--------------------------------------|
| ifting capacity double circuit: | 300 kg                               |
| Rotation range:                 | Endless, with four locking positions |
| Filting range:                  | 90° with six locking positions       |
| Machine weight:                 | 30 kg                                |
| Suction cup dimensions:         | 800 x 480 mm                         |
| 1achine height:                 | 200 mm                               |
| Battery:                        | 12VDC, 9Ah                           |

The vacuum lifter for glass up to 600 kg single circuit. Standard equipped with a double circuit for loads up to 300 kg. The machine itself weighs just 30 kg.

All our products are designed in close cooperation with users from the field. This results in products that are a class apart when it comes to the details and provide the user with every convenience in daily use.

## **Unique features**

- Can easily be taken out of and put back in vehicle by one person
- Lightweight vacuum lifter with double-circuit
- Machine weight: 30 kg
- Maximum lifting capacity: 300 / 600 kg

## **Specificaties**

- Angle adjustment specially intended for interior glazing
- Rotation with four locking positions
- Radio remote control of suction and release
- Short lifting arm for interior glazing
- Transport trolley with pneumatic tyres