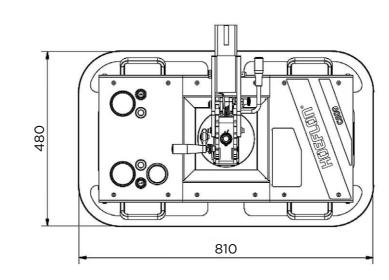

# C600 Specifications

| ifting capacity single circuit: | 600 kg                               |
|---------------------------------|--------------------------------------|
| ifting capacity double circuit: | 300 kg                               |
| Rotation range:                 | Endless, with four locking positions |
| Filting range:                  | 90° with six locking positions       |
| Machine weight:                 | 30 kg                                |
| Suction cup dimensions:         | 800 x 480 mm                         |
| 1achine height:                 | 200 mm                               |
| Battery:                        | 12VDC, 9Ah                           |

### **Dimensions**

**Battery** 