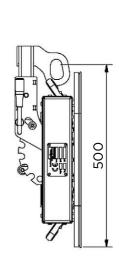

# C600 Specifications

| ifting capacity single circuit: | 600 kg                               |
|---------------------------------|--------------------------------------|
| ifting capacity double circuit: | 300 kg                               |
| Rotation range:                 | Endless, with four locking positions |
| Filting range:                  | 90° with six locking positions       |
| Machine weight:                 | 30 kg                                |
| Suction cup dimensions:         | 800 x 480 mm                         |
| 1achine height:                 | 200 mm                               |
| Battery:                        | 12VDC, 9Ah                           |

### **Dimensions**

**Battery** 