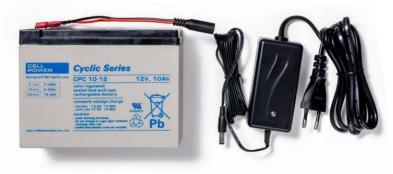

# C600 Specifications

| ifting capacity single circuit: | 600 kg                               |
|---------------------------------|--------------------------------------|
| ifting capacity double circuit: | 300 kg                               |
| Rotation range:                 | Endless, with four locking positions |
| Filting range:                  | 90° with six locking positions       |
| Machine weight:                 | 30 kg                                |
| Suction cup dimensions:         | 800 x 480 mm                         |
| 1achine height:                 | 200 mm                               |
| Battery:                        | 12VDC, 9Ah                           |

### **Dimensions**

**Battery** 