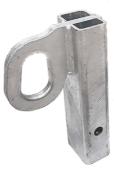

12VDC, 9Ah                           |

The vacuum lifter for glass up to 600 kg single circuit. Standard equipped with a double circuit for loads up to 300 kg. The machine itself weighs just 30 kg.

All our products are designed in close cooperation with users from the field. This results in products that are a class apart when it comes to the details and provide the user with every convenience in daily use.

## **Unique features**

- Can easily be taken out of and put back in vehicle by one person
- Lightweight vacuum lifter with double-circuit
- Machine weight: 30 kg
- Maximum lifting capacity: 300 / 600 kg

#### **Delivered standard with:**

- Remote control
- Transport trolley
- Short lifting arm
- Swappable battery system incl. spare battery

#### Accessories







Remote control



**Short lifting arm** 



## **Specificaties**

- Angle adjustment specially intended for interior glazing
- Rotation with four locking positions
- Radio remote control of suction and release
- Short lifting arm for interior glazing
- Transport trolley with pneumatic tyres

### **Dimensions**







**Battery** 





## **Your Hoeflon contact person**

Hoeflon machines are functional and offer optimal power and reliability. We offer many possibilities and help you come up with solutions.