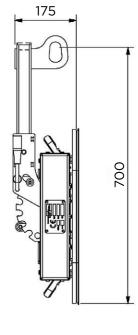

ts that are a class apart when it comes to the details and provide the user with every convenience in daily use.

## **Unique features**

- Can easily be taken out of and put back in vehicle by one person
- Lightweight vacuum lifter with double-circuit
- Machine weight: 30 kg
- Maximum lifting capacity: 300 / 600 kg

#### **Delivered standard with:**

- Remote control
- Transport trolley
- Short lifting arm
- Swappable battery system incl. spare battery

#### Accessories







Remote control



**Short lifting arm** 



## **Specificaties**

- Angle adjustment specially intended for interior glazing
- Rotation with four locking positions
- Radio remote control of suction and release
- Short lifting arm for interior glazing
- Transport trolley with pneumatic tyres

### **Dimensions**







**Battery** 





## **Your Hoeflon contact person**

Hoeflon machines are functional and offer optimal power and reliability. We offer many possibilities and help you come up with solutions.