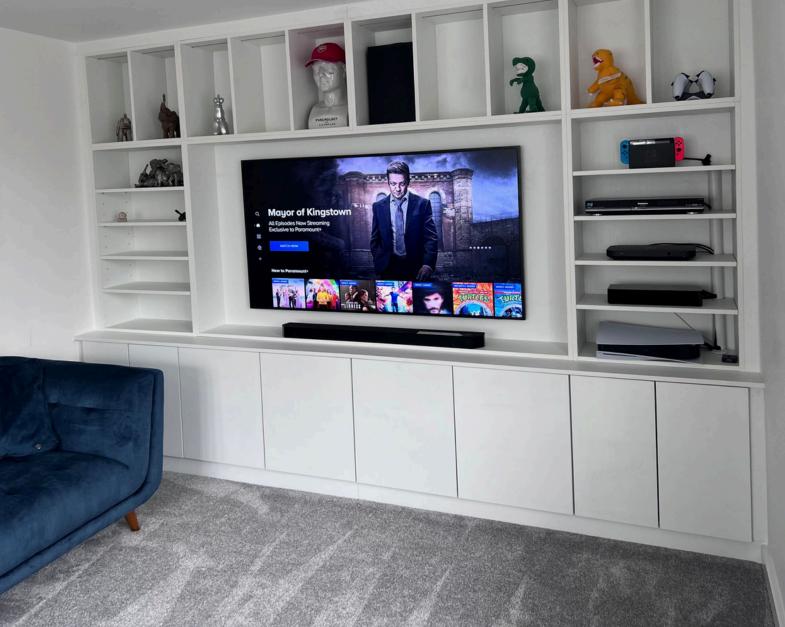

#### Media Walls

## Day or night, it's all about the atmosphere.

Say goodbye to wasted space and clutter with a made-to-measure media wall. As the wall becomes the focal point of your living room, you'll be amazed at how organised everything appears. Choose from a vast range of finishes and mood lighting.