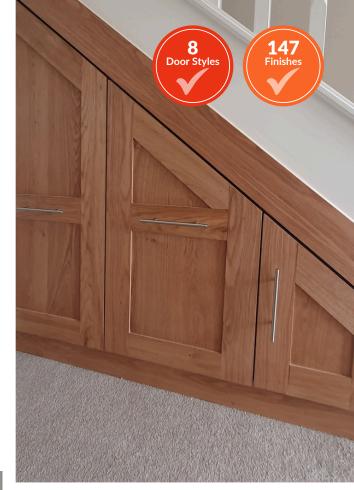

#### Clever Storage

We'll turn any unused space into functional, practical storage.

From under the stairs, to window recesses and alcoves or just complimentary wall units, we'll ensure you have a place for everything and everything is in its place.