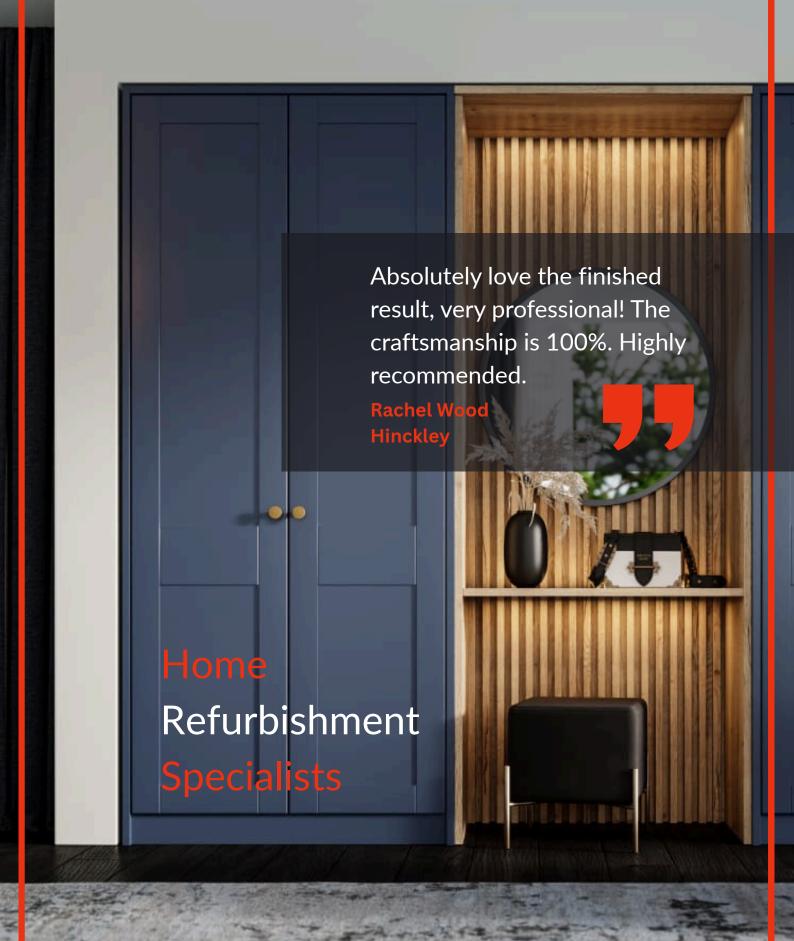

# From Single Space Projects to Whole Home Refurbishment

We are here to help wherever your ambitions lead you. Our kitchens are as individual as your imagination. You can dream bigger for less in a made-to-measure fitted bedroom. A space-saving custom media wall transforms a lounge into a stylish, immersive snug. And our beautiful bathrooms help you escape and unwind in style.