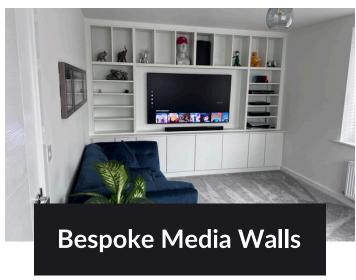

#### Media Walls

## Day or night, it's all about the atmosphere.

Say goodbye to wasted space and clutter with a made-to-measure media wall. As the wall becomes the focal point of your living room, you'll be amazed at how organised everything appears. Choose from a vast range of finishes and mood lighting.